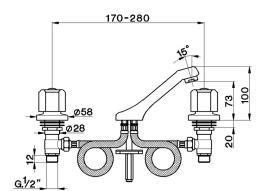

#### TR000800

Washbasin 3-holes mixer, without automatic pop-up waste, 1/2" F stainless steel flexible hose, without handles

# **TR** 000**80**

- · Batteria lavabo
- · Wash-basin mixer
- · Waschtischbatterie 3 Loch -
- Mélangeur lavabo

| bar | PORTATA BOCCA DI EROGAZIONE * SPOUT FLOW RATE DURCHFLUSS WANNENEINLAUF DÉBIT BEC DÉVERSEUR I/min. |
|-----|---------------------------------------------------------------------------------------------------|
| 0.5 | 6.5                                                                                               |
| 1   | 9                                                                                                 |
| 2   | 12.5                                                                                              |
| 3   | 15                                                                                                |
| 4   | 17.5                                                                                              |
| 5   | 19.5                                                                                              |