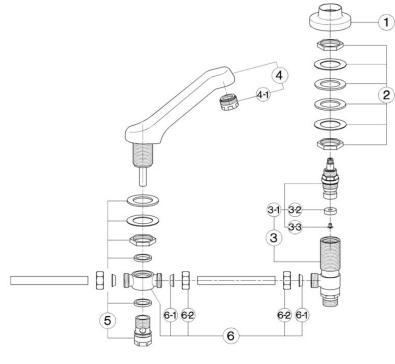

\* con rompigetto with antisplash mit Strahlregler avec brise-jet

|        | NR  | DESCRIZIONE DESCRIPTION BESCHREIBUNG DÉSCRIPTION                                                                                   | N. CODICE<br>CODE NO.<br>WERKSNR.<br>NR. CODE |
|--------|-----|------------------------------------------------------------------------------------------------------------------------------------|-----------------------------------------------|
|        | 1   | Cappuccio per batteria lavabo "TR"<br>Escutcheon for basin mixer "TR"<br>Abdeckkappe - WT -"TR"<br>Rosace - lavabo "TR"            | ZZ 92595 0                                    |
|        | 2   | Set installazione batteria lavabo<br>Installation set basin mixer<br>Befestigungsset<br>Set installation                           | ZZ 92756 0                                    |
|        | 3   | Piantana batteria lavabo "TR" Tail piece-basin mixer "TR" Unterteil - WT - "TR" Corp lateral "TR"                                  | ZZ 92402 0                                    |
|        | 3-1 | Vitone 1/2" "TR"<br>Headvalve 1/2" "TR"<br>Oberteil 1/2" "TR"<br>Tête 1/2" "TR"                                                    | ZZ 92869 0                                    |
|        | 3-2 | Guarnizione NBR 90 SH. 16,9x5,5x5<br>Gasket NBR 90 SH. 16,9x5,5x5<br>Dichtung NBR 90 SH. 16,9x5,5x5<br>Joint NBR 90 SH. 16,9x5,5x5 | ZZ 92699 0                                    |
|        | 3-3 | Vite M.4x4,5 tb. Ø8 t.cr.<br>Screw M.4x4,5<br>Schraube M.4x4,5<br>Vis M.4x4,5                                                      | ZZ 92625 0                                    |
| $\cap$ | L   |                                                                                                                                    |                                               |

|  | NR  |                                                                                        | DESCRIZION<br>DESCRIPTIO<br>BESCHREIBUI<br>DÉSCRIPTIO | N<br>NG | N. CODIC<br>CODE NO<br>WERKSNI<br>NR. COD | D.<br>R. | 1 |
|--|-----|----------------------------------------------------------------------------------------|-------------------------------------------------------|---------|-------------------------------------------|----------|---|
|  | 4   | Bocca batteria laval<br>Spout basin mixer<br>Auslauf-WT-"TR"<br>Bec lavabo "TR"        |                                                       |         | ZZ 92741                                  | 0        |   |
|  | 4-1 | Rompigetto M.24x1<br>Antisplash M.24x1<br>Strahlregler M.24x1<br>Brise-jet M.24x1      |                                                       |         | ZZ 92770                                  | 0        |   |
|  | 5   | Set collegamento c<br>Connection set for<br>Verbindungsset<br>Set connection           |                                                       |         | ZZ 92788                                  | 0        |   |
|  | 6   | Crociera per batteri<br>Cross connection f<br>Verbindung f/WT-B<br>Raccord a croix lav | for basin mixer<br>ladebatterie                       |         | ZZ 92893                                  | 0        |   |
|  | 6-1 | Guarnizione conica<br>Gasket NBR 90 SH.<br>Dichtung NBR 90 S<br>Joint conique NBR      | SH. 18x11x7,5                                         | x7,5    | ZZ 92729                                  | 0        |   |
|  | 6-2 | Calotta 1/2" H.10 Ø<br>Nut 1/2" H.10 Ø12,<br>Mutter 1/2" H.10 Ø<br>Ecrou 1/2" H.10 Ø   | .5<br>12,5                                            |         | ZZ 92628                                  | 0        |   |
|  |     |                                                                                        |                                                       | 1 44    | 11                                        |          |   |

| testa cieca<br>mixer                           | ZZ 92788 0      |                |         |              |
|------------------------------------------------|-----------------|----------------|---------|--------------|
| io<br><i>in mixer</i><br>terie                 | ZZ 92893 0      |                |         |              |
| 10 SH. 18x1<br>1x7,5<br>:11x7,5<br>: 18x11x7,5 | ZZ 92729 0      |                |         |              |
|                                                | ZZ 92628 0      |                |         |              |
|                                                | https://op.pipe | l it/wookhooin | 2 halaa | missor trtr0 |