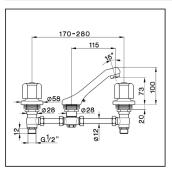

#### TR000800

Washbasin 3-holes mixer, without automatic pop-up waste, 1/2" F stainless steel flexible hose, without handles

# **TR** 000**80**

- · Batteria lavabo
- · Wash-basin mixer
- · Waschtischbatterie 3 Loch -
- Mélangeur lavabo

| bar | PORTATA BOCCA DI EROGAZIONE * SPOUT FLOW RATE DURCHFLUSS WANNENEINLAUF DÉBIT BEC DÉVERSEUR I/min. |
|-----|---------------------------------------------------------------------------------------------------|
| 0.5 | 6.5                                                                                               |
| 1   | 9                                                                                                 |
| 2   | 12.5                                                                                              |
| 3   | 15                                                                                                |
| 4   | 17.5                                                                                              |
| 5   | 19.5                                                                                              |