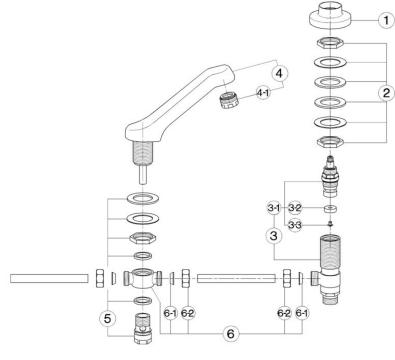

\* con rompigetto with antisplash mit Strahlregler avec brise-jet

|   | NR   | DESCRIZIONE DESCRIPTION BESCHREIBUNG DÉSCRIPTION                                                                                   | N. CODICE<br>CODE NO.<br>WERKSNR.<br>NR. CODE |
|---|------|------------------------------------------------------------------------------------------------------------------------------------|-----------------------------------------------|
|   | 1    | Cappuccio per batteria lavabo "TR"<br>Escutcheon for basin mixer "TR"<br>Abdeckkappe - WT -"TR"<br>Rosace - lavabo "TR"            | ZZ 92595 0                                    |
|   | 2    | Set installazione batteria lavabo<br>Installation set basin mixer<br>Befestigungsset<br>Set installation                           | ZZ 92756 0                                    |
|   | 3    | Piantana batteria lavabo "TR" Tail piece-basin mixer "TR" Unterteil - WT - "TR" Corp lateral "TR"                                  | ZZ 92402 0                                    |
|   | 3-1  | Vitone 1/2" "TR"<br>Headvalve 1/2" "TR"<br>Oberteil 1/2" "TR"<br>Tête 1/2" "TR"                                                    | ZZ 92869 0                                    |
|   | 3-2  | Guarnizione NBR 90 SH. 16,9x5,5x5<br>Gasket NBR 90 SH. 16,9x5,5x5<br>Dichtung NBR 90 SH. 16,9x5,5x5<br>Joint NBR 90 SH. 16,9x5,5x5 | ZZ 92699 0                                    |
|   | 3-3  | Vite M.4x4,5 tb. Ø8 t.cr.<br>Screw M.4x4,5<br>Schraube M.4x4,5<br>Vis M.4x4,5                                                      | ZZ 92625 0                                    |
| ٦ | HD - | -                                                                                                                                  |                                               |

| N  | DESCRIZIONE DESCRIPTION BESCHREIBUNG DÉSCRIPTION                                                                                                | N. CODICE<br>CODE NO.<br>WERKSNR.<br>NR. CODE | NR. | DESCRIZIONE<br>DESCRIPTION<br>BESCHREIBUNG<br>DÉSCRIPTION | N. CC<br>WE<br>NF |
|----|-------------------------------------------------------------------------------------------------------------------------------------------------|-----------------------------------------------|-----|-----------------------------------------------------------|-------------------|
| 4  | Bocca batteria lavabo senza foro "TR"<br>Spout basin mixer "TR"<br>Auslauf-WT-"TR"<br>Bec lavabo "TR"                                           | ZZ 92741 0                                    |     |                                                           |                   |
| 4  | Rompigetto M.24x1<br>1 Antisplash M.24x1<br>Strahlregler M.24x1<br>Brise-jet M.24x1                                                             | ZZ 92770 0                                    |     |                                                           |                   |
| ţ  | Set collegamento crociera testa cieca<br>Connection set for basin mixer<br>Verbindungsset<br>Set connection                                     | ZZ 92788 0                                    |     |                                                           |                   |
| (  | Crociera per batteria lavabo<br>Cross connection for basin mixer<br>Verbindung f/WT-Badebatterie<br>Raccord a croix lavabo                      | ZZ 92893 0                                    |     |                                                           |                   |
| 6  | Guarnizione conica NBR 90 SH. 18x11x7,5<br>1 Gasket NBR 90 SH. 18x11x7,5<br>Dichtung NBR 90 SH. 18x11x7,5<br>Joint conique NBR 90 SH. 18x11x7,5 | ZZ 92729 0                                    |     |                                                           |                   |
| 6- | Calotta 1/2" H.10 Ø12,5 <b>2</b> Nut 1/2" H.10 Ø12,5  Mutter 1/2" H.10 Ø12,5  Ecrou 1/2" H.10 Ø12.5                                             | ZZ 92628 0                                    |     |                                                           |                   |