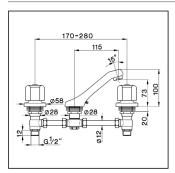

## **TR** 000**80**

- · Batteria lavabo
- · Wash-basin mixer
- · Waschtischbatterie 3 Loch -
- · Mélangeur lavabo

| bar | PORTATA BOCCA DI EROGAZIONE<br>SPOUT FLOW RATE<br>DURCHFLUSS WANNENEINLAUF<br>DÉBIT BEC DÉVERSEUR<br>I/min. |  |
|-----|-------------------------------------------------------------------------------------------------------------|--|
| 0.5 | 6.5                                                                                                         |  |
| 1   | 9                                                                                                           |  |
| 2   | 12.5                                                                                                        |  |
| 3   | 15                                                                                                          |  |
| 4   | 17.5                                                                                                        |  |
| 5   | 19.5                                                                                                        |  |