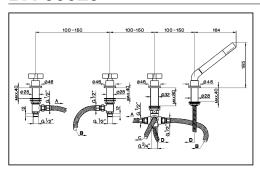

## Deck-mounted 4-hole bath mixer BARCELONA\_BA000290

## **BA** 00029

- Batteria bordo vasca a 4 fori
   Deck-mounted 4-hole bath mixer
   4 Loch Badebatterie
   Mélangeur B/D 4-trous sur gorge

| bar | PORTATA * FLOW RATE DURCHFLUSS DEBIT Vmin. |
|-----|--------------------------------------------|
| 0.5 | 14                                         |
| 1   | 20                                         |
| 2   | 29                                         |
| 3   | 35.5                                       |
| 4   | 41                                         |
| 5   | 46.5                                       |