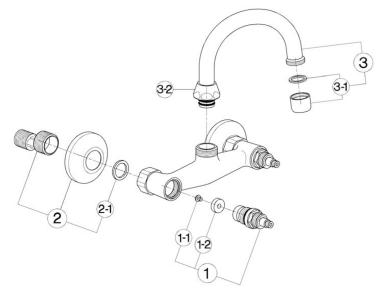

#### avec brise-jet

|         |     | ł.                                                                                  | DESCRIZIONE<br>DESCRIPTION<br>BESCHREIBUN<br>DÉSCRIPTION | V (<br>IG V | N. CODICE<br>CODE NO.<br>VERKSNR.<br>NR. CODE | NR. |                                             |
|---------|-----|-------------------------------------------------------------------------------------|----------------------------------------------------------|-------------|-----------------------------------------------|-----|---------------------------------------------|
|         | 1   | Vitone 1/2" "TR"<br>Headvalve 1/2" "7<br>Oberteil 1/2" "TR"<br>Tête 1/2" "TR"       | R"                                                       | :           | ZZ 92869 0                                    | 3-1 | Rom<br><i>Anti:</i><br>Stral<br><i>Bris</i> |
|         | 1-1 | Vite M.4x4,5 tb. Ø<br>Screw M.4x4,5<br>Schraube M.4x4,5<br>Vis M.4x4,5              |                                                          |             | ZZ 92625 0                                    | 3-2 | Calo<br>Nut<br>Mutt<br>Ecro                 |
|         | 1-2 | Guarnizione NBR 9<br>Gasket NBR 90 SH<br>Dichtung NBR 90<br>Joint NBR 90 SH.        | <i>H. 16,9x5,5x5</i><br>SH. 16,9x5,5x5                   |             | ZZ 92699 0                                    | 4   | Canı<br>Swir<br>Ausl<br>Bec                 |
|         | 2   | Eccentrico con ros<br>Excentric connecti<br>S - Anschluss m.F<br>Excentrique + rosa | <i>ion with escutcheon</i><br>Rosette                    |             | ZZ 92730 0                                    | 4-1 | Rom<br>Antis<br>Strah<br>Brise              |
|         | 2-1 | Guarnizione NBR 9<br>Gasket NBR 90 SH<br>Dichtung NBR 90<br>Joint NBR 90 SH.        | <i>H. 24x16x2,7</i><br>SH. 24x16x2,7                     |             | ZZ 92689 0                                    | 4-2 | Calo<br>Nut<br>Mutt<br>Ecro                 |
|         | 3   | Canna alta Ø18 in<br>Swinging spout 18<br>Auslauf-Rohr-U-18<br>Bec orientable 158   | <i>55 Ø18</i><br>55 Ø18                                  |             | ZZ 92737 0                                    |     |                                             |
| TR00043 | 0   |                                                                                     |                                                          |             |                                               |     |                                             |

| NR  | L.                                                                                   | DESCRIZIONE<br>DESCRIPTION<br>BESCHREIBUNG<br>DÉSCRIPTION | N. CODICE<br>CODE NO.<br>WERKSNR.<br>NR. CODE | NF | ۹. | DESCRIZIONE<br>DESCRIPTION<br>BESCHREIBUNG<br>DÉSCRIPTION |
|-----|--------------------------------------------------------------------------------------|-----------------------------------------------------------|-----------------------------------------------|----|----|-----------------------------------------------------------|
| 3-1 | Rompigetto M.22x1<br>Antisplash M.22x1<br>Strahlregler M.22x1<br>Brise-jet M.22x1    |                                                           | ZZ 92771 0                                    |    |    |                                                           |
| 3-2 | Calotta 3/4" es.29 @<br>Nut 3/4" Ø19,5<br>Mutter 3/4" Ø19,5<br>Ecrou 3/4" Ø19,5      | ð19,5                                                     | ZZ 92615 0                                    |    |    |                                                           |
| 4   | Canna a U Ø18 inte<br>Swinging spout 183<br>Auslauf-Rohr-U-183<br>Bec orientable 185 | 5 <i>018</i><br>5018                                      | ZZ 92736 0                                    |    |    |                                                           |
| 4-1 | Rompigetto M.22x1<br>Antisplash M.22x1<br>Strahlregler M.22x1<br>Brise-jet M.22x1    |                                                           | ZZ 92771 0                                    |    |    |                                                           |
| 4-2 | Calotta 3/4" es.29 @<br>Nut 3/4" Ø19,5<br>Mutter 3/4" Ø19,5<br>Ecrou 3/4" Ø19,5      | ð19,5                                                     | ZZ 92615 0                                    |    |    |                                                           |
|     |                                                                                      |                                                           |                                               |    |    |                                                           |