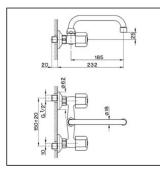

# TR 00041 (TR 00043)

- Gruppo lavello
  Sink mixer
  Spültisch-Wandbatterie
  Mélangeur évier mural

| bar | PORTATA BOCCA DI EROGAZIONE *<br>SPOUT FLOW RATE<br>DURCHFLUSS WANNENEINLAUF<br>DÉBIT BEC DÉVERSEUR<br>I/min. |  |  |  |
|-----|---------------------------------------------------------------------------------------------------------------|--|--|--|
| 0.1 | 20.5                                                                                                          |  |  |  |
| 0.2 | 27.5                                                                                                          |  |  |  |
| 0.3 | 36                                                                                                            |  |  |  |
| 0.4 | 41.5                                                                                                          |  |  |  |
| 0.5 | 46.5                                                                                                          |  |  |  |
| 1   | 66                                                                                                            |  |  |  |