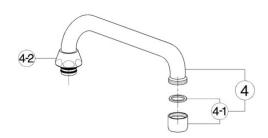

#### avec brise-jet

|         |     | ł.                                                                                  | DESCRIZIONE<br>DESCRIPTION<br>BESCHREIBUN<br>DÉSCRIPTION | V (<br>IG V | N. CODICE<br>CODE NO.<br>VERKSNR.<br>NR. CODE | NR. |                                             |
|---------|-----|-------------------------------------------------------------------------------------|----------------------------------------------------------|-------------|-----------------------------------------------|-----|---------------------------------------------|
|         | 1   | Vitone 1/2" "TR"<br>Headvalve 1/2" "7<br>Oberteil 1/2" "TR"<br>Tête 1/2" "TR"       | R"                                                       | :           | ZZ 92869 0                                    | 3-1 | Rom<br><i>Anti:</i><br>Stral<br><i>Bris</i> |
|         | 1-1 | Vite M.4x4,5 tb. Ø<br>Screw M.4x4,5<br>Schraube M.4x4,5<br>Vis M.4x4,5              |                                                          |             | ZZ 92625 0                                    | 3-2 | Calo<br>Nut<br>Mutt<br>Ecro                 |
|         | 1-2 | Guarnizione NBR 9<br>Gasket NBR 90 SH<br>Dichtung NBR 90<br>Joint NBR 90 SH.        | <i>H. 16,9x5,5x5</i><br>SH. 16,9x5,5x5                   |             | ZZ 92699 0                                    | 4   | Canı<br>Swir<br>Ausl<br>Bec                 |
|         | 2   | Eccentrico con ros<br>Excentric connecti<br>S - Anschluss m.F<br>Excentrique + rosa | <i>ion with escutcheon</i><br>Rosette                    |             | ZZ 92730 0                                    | 4-1 | Rom<br>Antis<br>Strah<br>Brise              |
|         | 2-1 | Guarnizione NBR 9<br>Gasket NBR 90 SH<br>Dichtung NBR 90<br>Joint NBR 90 SH.        | <i>H. 24x16x2,7</i><br>SH. 24x16x2,7                     |             | ZZ 92689 0                                    | 4-2 | Calo<br>Nut<br>Mutt<br>Ecro                 |
|         | 3   | Canna alta Ø18 in<br>Swinging spout 18<br>Auslauf-Rohr-U-18<br>Bec orientable 158   | <i>55 Ø18</i><br>55 Ø18                                  |             | ZZ 92737 0                                    |     |                                             |
| TR00043 | 0   |                                                                                     |                                                          |             |                                               |     |                                             |

| NR  | L.                                                                                   | DESCRIZIONE<br>DESCRIPTION<br>BESCHREIBUNG<br>DÉSCRIPTION | N. CODICE<br>CODE NO.<br>WERKSNR.<br>NR. CODE | NF | ۹. | DESCRIZIONE<br>DESCRIPTION<br>BESCHREIBUNG<br>DÉSCRIPTION |
|-----|--------------------------------------------------------------------------------------|-----------------------------------------------------------|-----------------------------------------------|----|----|-----------------------------------------------------------|
| 3-1 | Rompigetto M.22x1<br>Antisplash M.22x1<br>Strahlregler M.22x1<br>Brise-jet M.22x1    |                                                           | ZZ 92771 0                                    |    |    |                                                           |
| 3-2 | Calotta 3/4" es.29 @<br>Nut 3/4" Ø19,5<br>Mutter 3/4" Ø19,5<br>Ecrou 3/4" Ø19,5      | ð19,5                                                     | ZZ 92615 0                                    |    |    |                                                           |
| 4   | Canna a U Ø18 inte<br>Swinging spout 183<br>Auslauf-Rohr-U-183<br>Bec orientable 185 | 5 <i>018</i><br>5018                                      | ZZ 92736 0                                    |    |    |                                                           |
| 4-1 | Rompigetto M.22x1<br>Antisplash M.22x1<br>Strahlregler M.22x1<br>Brise-jet M.22x1    |                                                           | ZZ 92771 0                                    |    |    |                                                           |
| 4-2 | Calotta 3/4" es.29 @<br>Nut 3/4" Ø19,5<br>Mutter 3/4" Ø19,5<br>Ecrou 3/4" Ø19,5      | ð19,5                                                     | ZZ 92615 0                                    |    |    |                                                           |
|     |                                                                                      |                                                           |                                               |    |    |                                                           |