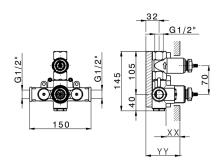

## Concealed thermostatic shower valve, 1-outlet CONCEALED\_ZA007301

MODEL **ZA007301** 

Concealed thermostatic shower valve, 1-outlet, Stopvalve with 1/2" outlet, without trim kit

AVAILABLE FINISHINGS

04 04 Without finishing

#### CHARACTERISTICS

Concealed1Cartridge Spare Parts24.04A.PP8x20 Plus P Thermostatic Valve

Piastra/Plate/Plaque/Platte/Placa 2-3mm: XX 25-40 YY 76-91 10mm: XX 16-31 YY 65-80