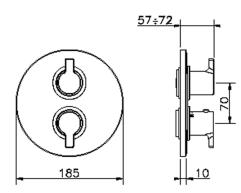

## Exposed part for con.thermo.shower valve 1-outlet TENDER\_C2007300

MODEL **C2007300** 

Exposed part for con.thermo.shower valve 1-outlet,stop valve,without concealed part,for items ZA007301

AVAILABLE FINISHINGS

#### CHARACTERISTICS

Concealed1Cartridge Spare Parts24.04A.PP8x20 Plus P Thermostatic Valve

Piastra/Plate/Plaque/Platte/Placa 2-3mm: XX 25-40 YY 76-91 10mm: XX 16-31 YY 65-80