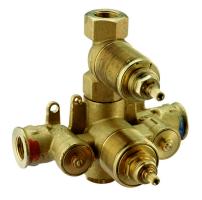

## Concealed thermostatic shower valve, 1-outlet CONCEALED\_ZA007301

MODEL **ZA007301** 

Concealed thermostatic shower valve, 1-outlet, Stopvalve with 1/2" outlet, without trim kit

AVAILABLE FINISHINGS

04 04 Without finishing

#### CHARACTERISTICS

Concealed1Cartridge Spare Parts24.04A.PP8x20 Plus P Thermostatic Valve

Piastra/Plate/Plaque/Platte/Placa 2-3mm: XX 25-40 YY 76-91 10mm: XX 16-31 YY 65-80