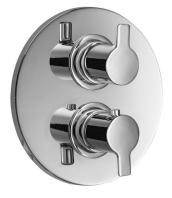

## Exposed part for con.thermo.shower valve 1-outlet TENDER\_C2007300

MODEL **C2007300** 

Exposed part for con.thermo.shower valve 1-outlet,stop valve,without concealed part,for items ZA007301

AVAILABLE FINISHINGS