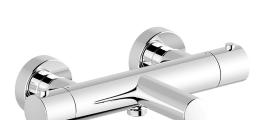

# Thermostatic bath mixer SLIM\_SMT23010

### MODEL SMT23010

Thermostatic bath mixer, without shower set, 1/2" M flexible connection