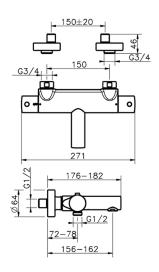

### MODEL SMT23010

Thermostatic bath mixer, without shower set, 1/2" M flexible connection

## **CHARACTERISTICS**

Cartridge Spare Parts 24.04A.PP

8x20 Plus P Thermostatic Valve