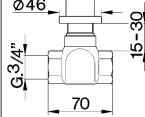

## Concealed stop valve BARCELONA\_BA000303

## cisal

- Rubinetto incasso
- Concealed valve
  UP-Ventil DN 15
  Robinet à encastrer

|--|

| bar | PORTATA *<br>FLOW RATE<br>DURCHFLUSS<br>DÉBIT<br>I/min. |
|-----|---------------------------------------------------------|
| 0.1 | 21                                                      |
| 0.3 | 37                                                      |
| 0.5 | 42.5                                                    |
| 1   | 60                                                      |
| 2   | /                                                       |
| 3   | /                                                       |