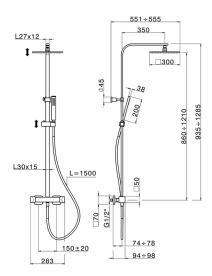

# MODEL RIC8601N

Thermostatic shower column, 2-functions,2 outlet deviastop,adjustable riser column,sliding handshower holder,35x15 mm Brass minimalistic one spray handshower,300x300 BRASS Square headshower,150 cm SUPREME smooth flexible hose