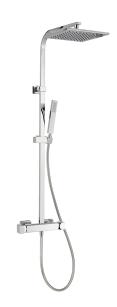

# MODEL RIC8601N

Thermostatic shower column, 2-functions,2 outlet deviastop,adjustable riser column,sliding handshower holder,35x15 mm Brass minimalistic one spray handshower,300x300 BRASS Square headshower,150 cm SUPREME smooth flexible hose