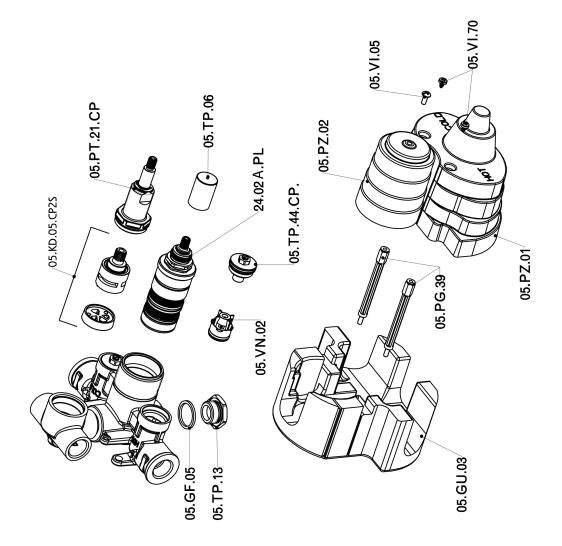

#### CHARACTERISTICS

Concealed1Cartridge Spare Parts24.04A.PP8x20 Plus P Thermostatic Valve

Piastra/Plate/Plaque/Platte/Placa 2-3mm: XX 25-40 YY 76-91 10 mm: XX 16-31 YY 65-80

The Cisal Devia Stop technology allows to adjust the water flow and to direct it to the selected output point (overhead soaker, hand shower, etc).