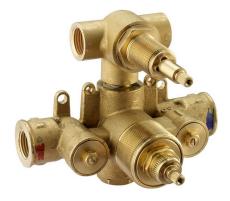

## Concealed thermostatic shower valve, 2-outlets CONCEALED\_ZA018101

MODEL **ZA018101** 

Concealed thermostatic shower valve, 2-outlets, with 1/2" 2 outlet deviastop cartridge, without trim kit

AVAILABLE FINISHINGS

#### CHARACTERISTICS

Concealed1Cartridge Spare Parts24.04A.PP8x20 Plus P Thermostatic Valve

Piastra/Plate/Plaque/Platte/Placa 2-3mm: XX 25-40 YY 76-91 10 mm: XX 16-31 YY 65-80

The Cisal Devia Stop technology allows to adjust the water flow and to direct it to the selected output point (overhead soaker, hand shower, etc).