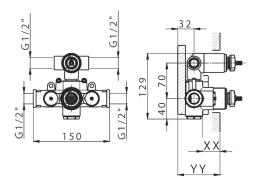

#### CHARACTERISTICS

Concealed1Cartridge Spare Parts24.04A.PP8x20 Plus P Thermostatic Valve

Piastra/Plate/Plaque/Platte/Placa 2-3mm: XX 25-40 YY 76-91 10 mm: XX 16-31 YY 65-80

The Cisal Devia Stop technology allows to adjust the water flow and to direct it to the selected output point (overhead soaker, hand shower, etc).