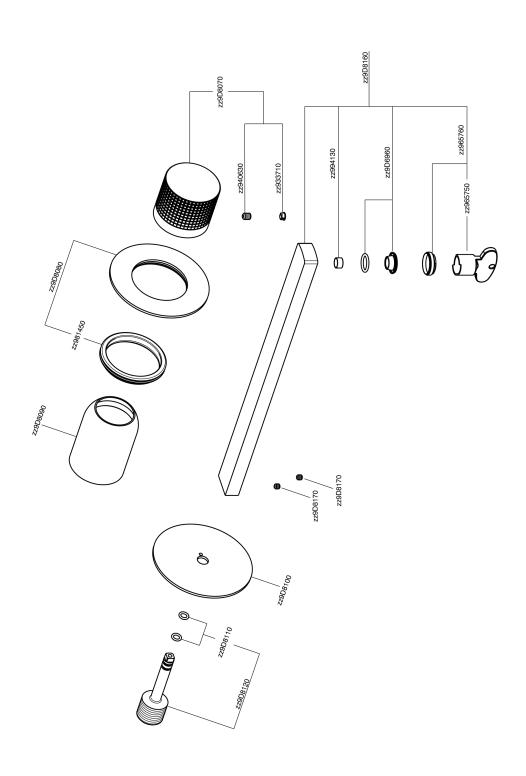

## Exposed part for single lever washbasin valve X32\_X2005511

**MODEL** X2005511

Exposed part for single lever washbasin valve, without concealed part, spout L.250 mm, for item Easy-Box ZA002450-ZA025510,Inox AISI 316L

## **CHARACTERISTICS**

Installation Concealed Required concealed parts ZA002450

## Exposed part for single lever washbasin valve X32\_X2005511

X2005511

https://en.cisal.it/exposed-part-for-single-lever-washbasin-valve-x32x2005511

2024-05-17