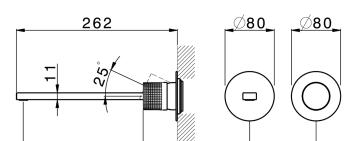

## Exposed part for single lever washbasin valve X32\_X2005511

**MODEL** X2005511

Exposed part for single lever washbasin valve, without concealed part, spout L.250 mm, for item Easy-Box ZA002450-ZA025510,Inox AISI 316L

## **CHARACTERISTICS**

Installation Concealed Required concealed parts ZA002450