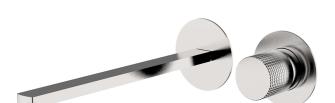

## Exposed part for single lever washbasin valve X32\_X2005511

**MODEL** X2005511

Exposed part for single lever washbasin valve, without concealed part, spout L.250 mm, for item Easy-Box ZA002450-ZA025510,Inox AISI 316L

## **CHARACTERISTICS**

Installation Concealed Required concealed parts ZA002450