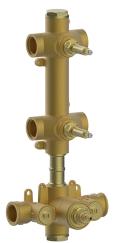

# 2 Function Concealed Thermostatic Valve CONCEALED\_ZA01V200

**MODEL** ZA01V200

2 Function Concealed Thermostatic Valve

### **CHARACTERISTICS**

Concealed

Cartridge Spare Parts 23.51A.HF

**HF Thermostatic Valve** 