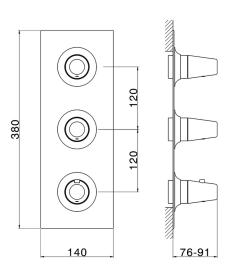

## Cover Part for 2 Function Concealed Thermo Valve WELLNESS\_VI01V200

MODEL VI01V200

Cover Part for 2 Function Concealed Thermo Valve, for item ZA01V200

### **CHARACTERISTICS**

Installation Concealed Required concealed parts ZA01V200

## Cover Part for 2 Function Concealed Thermo Valve WELLNESS\_VI01V200

VI01V200

https://en.cisal.it/cover-part-for-2-function-concealed-thermo-valve-wellnessvi01v200