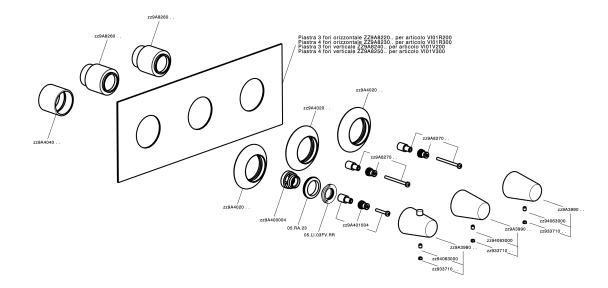

## Cover Part for 2 Function Concealed Thermo Valve WELLNESS\_VI01V200

MODEL VI01V200

Cover Part for 2 Function Concealed Thermo Valve, for item ZA01V200

### **CHARACTERISTICS**

Installation Concealed Required concealed parts ZA01V200

# 2 Function Concealed Thermostatic Valve CONCEALED\_ZA01V200

**MODEL** ZA01V200

2 Function Concealed Thermostatic Valve

### **CHARACTERISTICS**

Concealed

Cartridge Spare Parts 23.51A.HF

**HF Thermostatic Valve** 