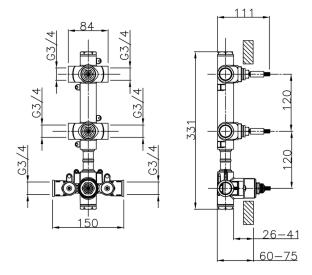

# 2 Function Concealed Thermostatic Valve CONCEALED\_ZA01V200

**MODEL** ZA01V200

2 Function Concealed Thermostatic Valve

### **CHARACTERISTICS**

Concealed

Cartridge Spare Parts 23.51A.HF

**HF Thermostatic Valve** 