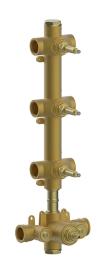

# 3 Function Concealed Thermostatic Built-in Part CONCEALED\_ZA01V300

MODEL ZA01V300

3 Function Concealed Thermostatic Built-in Part

### **CHARACTERISTICS**

Concealed

Cartridge Spare Parts 23.51A.HF

**HF Thermostatic Valve** 