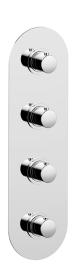

# Cover Part for 3 Function Concealed Thermo Valve SLIM\_SM01V300

MODEL SM01V300

Cover Part for 3 Function Concealed Thermo Valve, for item ZA01V300

### **CHARACTERISTICS**

Installation Concealed Required concealed parts ZA01V300