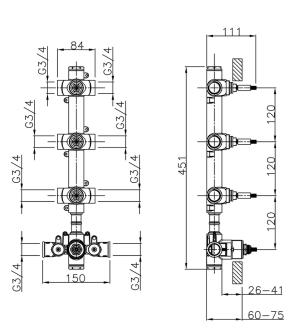

# 3 Function Concealed Thermostatic Built-in Part CONCEALED\_ZA01V300

MODEL ZA01V300

3 Function Concealed Thermostatic Built-in Part

### **CHARACTERISTICS**

Concealed

Cartridge Spare Parts 23.51A.HF

**HF Thermostatic Valve** 