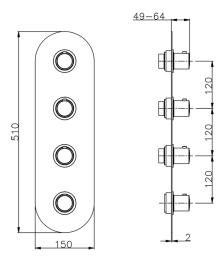

# 3 Function Concealed Thermostatic Built-in Part CONCEALED\_ZA01V300

MODEL ZA01V300

3 Function Concealed Thermostatic Built-in Part

### **CHARACTERISTICS**

Concealed

Cartridge Spare Parts 23.51A.HF

**HF Thermostatic Valve** 