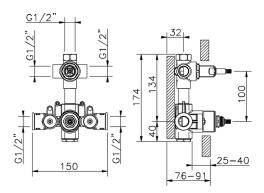

# Exposed part for con.thermo.shower mixer, 3-outlet WAVE\_WE019200

# MODEL WE019200

Exposed part for con.thermo.shower mixer, 3-outlet,wth 3 outlet deviastop,without concealed part,for item ZA019201

### **CHARACTERISTICS**

Installation Concealed Required concealed parts ZA019201