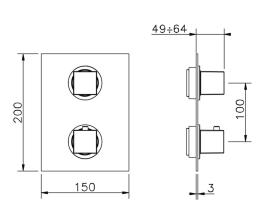

### **CHARACTERISTICS**

Installation Concealed Required concealed parts ZA019201

#### **CHARACTERISTICS**

Concealed

Cartridge Spare Parts 24.04A.PP

8x20 Plus P Thermostatic Valve