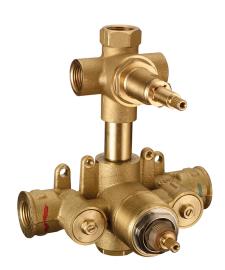

# Concealed thermostatic shower mixer, 3-outlets CONCEALED\_ZA019201

MODEL **ZA019201** 

Concealed thermostatic shower mixer, 3-outlets, with 1/2" 3 outlet deviastop cartridge, without trim kit

#### **CHARACTERISTICS**

Concealed

Cartridge Spare Parts 24.04A.PP

8x20 Plus P Thermostatic Valve