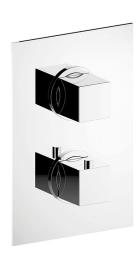

# Exposed part for con.thermo.shower mixer, 3-outlet WAVE\_WE019200

# MODEL WE019200

Exposed part for con.thermo.shower mixer, 3-outlet,wth 3 outlet deviastop,without concealed part,for item ZA019201