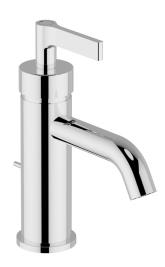

# Single lever washbasin mixer GRACE\_GC000510

#### MODEL **GC000510**

Single lever washbasin mixer, with 1"1/4 automatic pop-up waste, G.3/8" stainless steel flexible hoses