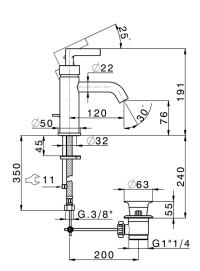

#### MODEL **GC000510**

Single lever washbasin mixer, with 1"1/4 automatic pop-up waste, G.3/8" stainless steel flexible hoses

## **CHARACTERISTICS**

Cartridge Spare Parts

ZZ99672000

35 mm Cartridge