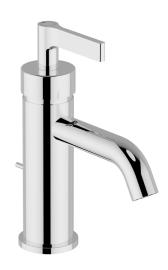

# Single lever washbasin mixer GRACE\_GC000510

#### MODEL **GC000510**

Single lever washbasin mixer, with 1"1/4 automatic pop-up waste, G.3/8" stainless steel flexible hoses

### **AVAILABLE FINISHINGS**

21 Chrome

2F 2F Brushed Nickel

2W 2W Brushed Gold

5H 5H Dark Brass Brushed

**5L** 5L Brushed Black Titanium

6T Chrome/Matt Black