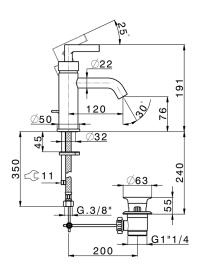

#### MODEL **GC000510**

Single lever washbasin mixer, with 1"1/4 automatic pop-up waste, G.3/8" stainless steel flexible hoses

## **CHARACTERISTICS**

Cartridge Spare Parts

ZZ99672000

35 mm Cartridge