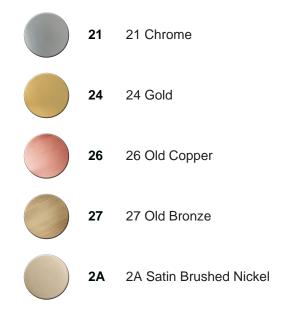

## Exposed part for 1-outlet con.thermo.shower valve ARCANA ROYAL\_AY007280





#### AVAILABLE FINISHINGS





# CHARACTERISTICS

Installation Concealed Required concealed parts ZA007281



#### Thermostatic

The Cisal thermostatic is your personal water manager, helping you to handle, control and save water and energy.





### 1-outlet Concealed thermostatic shower valve CONCEALED\_ZA007281



MODEL **ZA007281** 

1-outlet Concealed thermostatic shower valve, Stopvalve with 1/2" outlet, without trim kit

AVAILABLE FINISHINGS



04 04 Without finishing

#### CHARACTERISTICS

Concealed1Cartridge Spare Parts24.04A.PP8x20 Plus P Thermostatic Valve





#### Thermostatic

The Cisal thermostatic is your personal water manager, helping you to handle, control and save water and energy.



2024-05-04