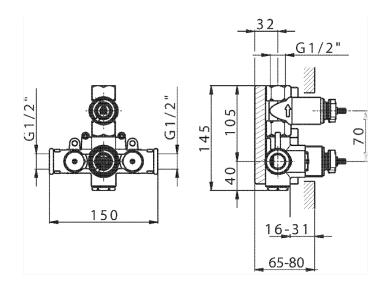

# CHARACTERISTICS

Installation Concealed Required concealed parts ZA007281

### 1-outlet Concealed thermostatic shower valve CONCEALED\_ZA007281

MODEL **ZA007281** 

1-outlet Concealed thermostatic shower valve, Stopvalve with 1/2" outlet, without trim kit

AVAILABLE FINISHINGS

04 04 Without finishing

#### CHARACTERISTICS

Concealed1Cartridge Spare Parts24.04A.PP8x20 Plus P Thermostatic Valve