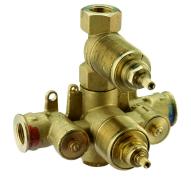

# CHARACTERISTICS

Installation Concealed Required concealed parts ZA007281

### 1-outlet Concealed thermostatic shower valve CONCEALED\_ZA007281

MODEL **ZA007281** 

1-outlet Concealed thermostatic shower valve, Stopvalve with 1/2" outlet, without trim kit

AVAILABLE FINISHINGS

04 04 Without finishing

#### CHARACTERISTICS

Concealed1Cartridge Spare Parts24.04A.PP8x20 Plus P Thermostatic Valve