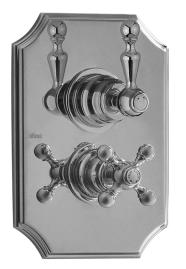

## Exposed part for 1-outlet con.thermo.shower valve ARCANA ROYAL\_AY007280

# CHARACTERISTICS

Installation Concealed Required concealed parts ZA007281