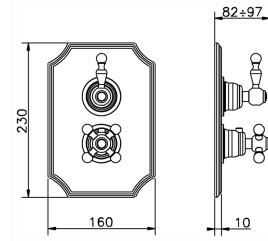

## Exposed part for 1-outlet con.thermo.shower valve ARCANA ROYAL\_AY007280

# CHARACTERISTICS

Installation Concealed Required concealed parts ZA007281