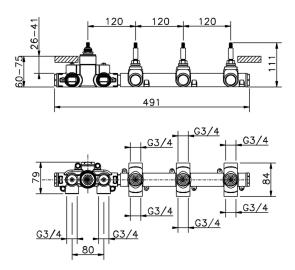

## **3 Function Concealed Thermostatic Built-in Part CONCEALED\_ZA01R300**

MODEL ZA01R300

3 Function Concealed Thermostatic Built-in Part

## AVAILABLE FINISHINGS

04 04 Without finishing

### CHARACTERISTICS

| 23.51A.HF |
|-----------|
| 1         |
|           |