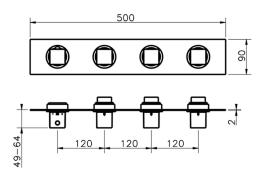

# Cover Part for 3 Function Concealed Thermo. Valve WAVE\_WE01R300

MODEL WE01R300

Cover Part for 3 Function Concealed Thermo.Valve,for item ZA01R300

AVAILABLE FINISHINGS