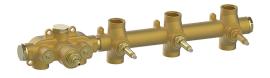

# **3 Function Concealed Thermostatic Built-in Part CONCEALED\_ZA01R300**

MODEL ZA01R300

3 Function Concealed Thermostatic Built-in Part

## AVAILABLE FINISHINGS

04 04 Without finishing

### CHARACTERISTICS

| 23.51A.HF |
|-----------|
| 1         |
|           |