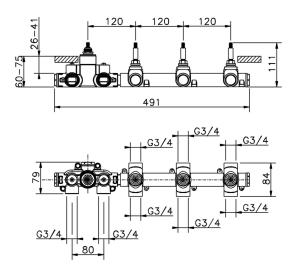

# **3 Function Concealed Thermostatic Built-in Part CONCEALED\_ZA01R300**

MODEL ZA01R300

3 Function Concealed Thermostatic Built-in Part

### CHARACTERISTICS

| 23.51A.HF |
|-----------|
| 1         |
|           |