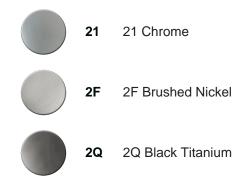

# Cover Part for 3 Function Concealed Thermo. Valve WAVE\_WE01R300

MODEL WE01R300

Cover Part for 3 Function Concealed Thermo.Valve,for item ZA01R300

AVAILABLE FINISHINGS