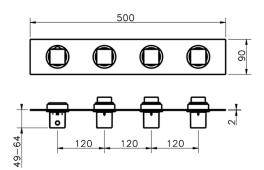

# Cover Part for 3 Function Concealed Thermo. Valve WAVE\_WE01R300

MODEL WE01R300

Cover Part for 3 Function Concealed Thermo.Valve,for item ZA01R300

AVAILABLE FINISHINGS

## CHARACTERISTICS

| Installation             | Concealed |
|--------------------------|-----------|
| Required concealed parts | ZA01R300  |

Ô

6