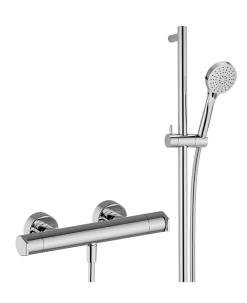

# Thermostatic shower mixer with sliding bar ROCK&ROLL\_RKS01010

#### **MODEL RKS01010**

Thermostatic shower mixer with sliding bar,60 cm Rail with slide bracket,100 mm ABS 3 sprays handshower,150 cm smooth SUPREME Flexible Hose