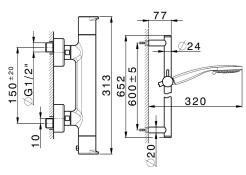

#### **MODEL RKS01010**

Thermostatic shower mixer with sliding bar,60 cm Rail with slide bracket,100 mm ABS 3 sprays handshower,150 cm smooth SUPREME Flexible Hose