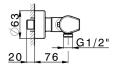

#### **MODEL RKS01010**

Thermostatic shower mixer with sliding bar,60 cm Rail with slide bracket,100 mm ABS 3 sprays handshower,150 cm smooth SUPREME Flexible Hose