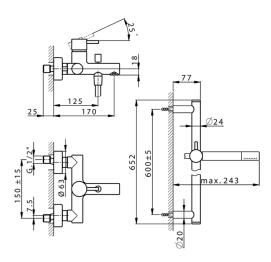

#### MODEL LN000060

Single lever bath mixer, with shower set,60 cm Rail with slide bracket,Brass minimalistic one spray handshower,150 cm SUPREME smooth flexible hose