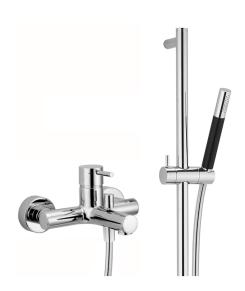

# Single lever bath mixer, with shower set NUOVA LESS\_LN000060

#### MODEL LN000060

Single lever bath mixer, with shower set,60 cm Rail with slide bracket,Brass minimalistic one spray handshower,150 cm SUPREME smooth flexible hose