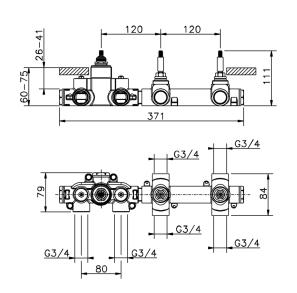

## 2 Function Concealed Thermostatic Valve CONCEALED\_ZA01R200

MODEL ZA01R200

2 Function Concealed Thermostatic Valve

### AVAILABLE FINISHINGS

04 Without finishing

#### CHARACTERISTICS

| 23.51A.HF |
|-----------|
| 1         |
|           |