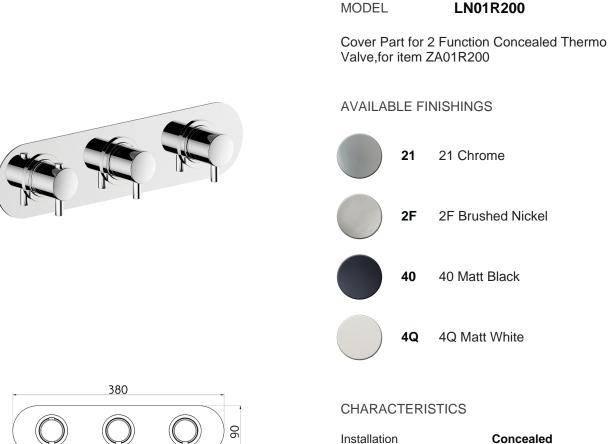

# Cover Part for 2 Function Concealed Thermo Valve NUOVA LESS\_LN01R200

| Installation             | Concealed |
|--------------------------|-----------|
| Required concealed parts | ZA01R200  |