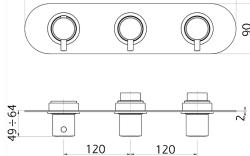

# Cover Part for 2 Function Concealed Thermo Valve NUOVA LESS\_LN01R200

| Installation             | Concealed |
|--------------------------|-----------|
| Required concealed parts | ZA01R200  |