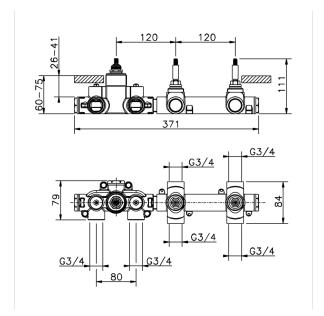

# 2 Function Concealed Thermostatic Valve CONCEALED\_ZA01R200

MODEL

2 Function Concealed Thermostatic Valve

**ZA01R200** 

## **AVAILABLE FINISHINGS**

**04** 04 Without finishing

### **CHARACTERISTICS**

Concealed

Cartridge Spare Parts 23.51A.HF

**HF Thermostatic Valve** 