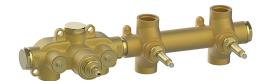

# 2 Function Concealed Thermostatic Valve CONCEALED\_ZA01R200

MODEL

2 Function Concealed Thermostatic Valve

**ZA01R200** 

### **CHARACTERISTICS**

Concealed

Cartridge Spare Parts 23.51A.HF

**HF Thermostatic Valve** 