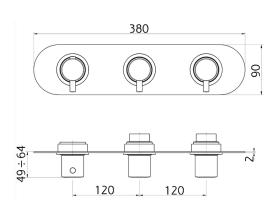

# 2 Function Concealed Thermostatic Valve CONCEALED\_ZA01R200

MODEL

2 Function Concealed Thermostatic Valve

**ZA01R200** 

### **CHARACTERISTICS**

Concealed

Cartridge Spare Parts 23.51A.HF

**HF Thermostatic Valve** 