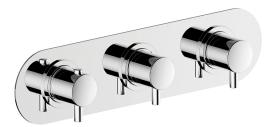

## Cover Part for 2 Function Concealed Thermo Valve NUOVA LESS\_LN01R200

**MODEL** LN01R200

Cover Part for 2 Function Concealed Thermo Valve, for item ZA01R200

### **CHARACTERISTICS**

Concealed Installation Required concealed parts ZA01R200