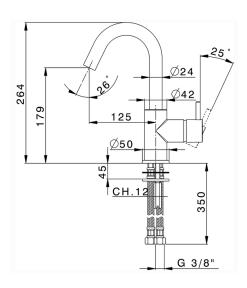

#### MODEL LN000485

Single lever washbasin mixer EnergySave, without automatic pop-up waste, G.3/8" stainless steel flexible hoses

#### **CHARACTERISTICS**

Cartridge Spare Parts

ZZ95409000

35 mm Cartridge