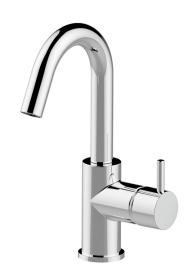

## Single lever washbasin mixer EnergySave NUOVA LESS\_LN000485

#### MODEL LN000485

Single lever washbasin mixer EnergySave, without automatic pop-up waste, G.3/8" stainless steel flexible hoses

# Single lever washbasin mixer EnergySave NUOVA LESS\_LN000485

LN000485

https://en.cisal.it/single-lever-washbasin-mixer-energysave-nuova-lessln000485

2024-05-03