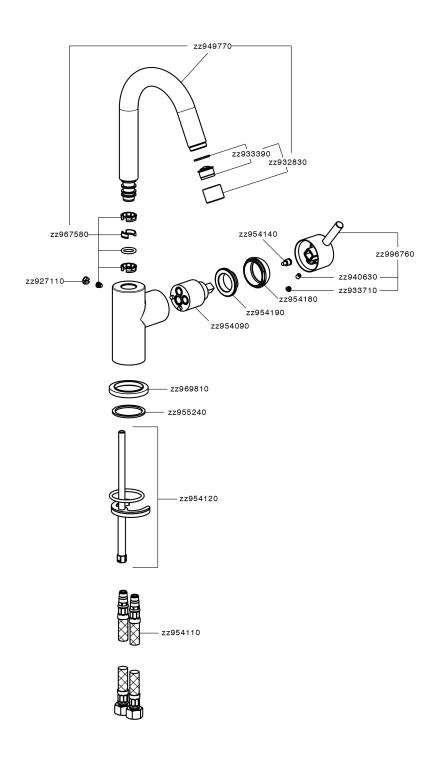

shed Nickel



40 Matt Black



4Q Matt White

#### **CHARACTERISTICS**

Cartridge Spare Parts

ZZ95409000

35 mm Cartridge



### **EcoStop**

EcoStop feature limits water flow to approximately 50% of maximum output with one point of resistance on setting. Push slightly past the middle stop only when full water output is required. This will save water up to 50%.



## **EnergySave**

Thanks to the EnergySave device, only cold water will be drawn if the lever is operated in the central position, so that the water heater will not be engaged and no hot water wasted, leading to considerable savings in energy and costs. The temperature can be adjusted by rotating the lever to the left, until the desired temperature is reached.



# Single lever washbasin mixer EnergySave NUOVA LESS\_LN000485



LN000485

https://en.cisal.it/single-lever-washbasin-mixer-energysave-nuova-lessln000485

2024-05-03