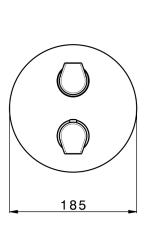

#### **MODEL** RK0BT030

Exposed part for Thermostatic One Box Valve, with 1-2-3 outlet deviastop, Minimum depth of installation: 67 mm, without concealed part, for items ZA00B030-ZA00B031