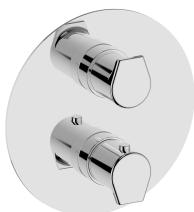

# **Exposed part for Thermostatic One Box Valve ONE BOX\_RK0BT030**

#### **MODEL** RK0BT030

Exposed part for Thermostatic One Box Valve, with 1-2-3 outlet deviastop, Minimum depth of installation: 67 mm, without concealed part, for items ZA00B030-ZA00B031

#### **DeviaStop**

The Cisal Devia Stop technology allows to adjust the water flow and to direct it to the selected output point (overhead soaker, hand shower, etc).

#### **Thermostatic**

The Cisal thermostatic is your personal water manager, helping you to handle, control and save water and energy.