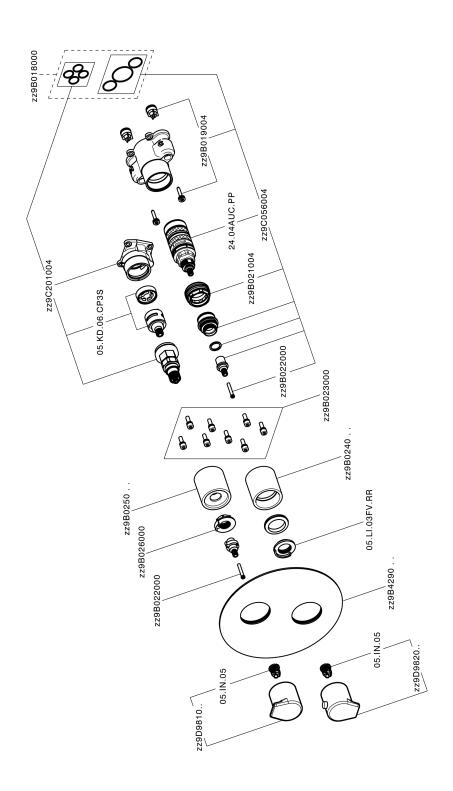

## **CHARACTERISTICS**

Cartridge Spare Parts

24.04A.PP

8x20 Plus P Thermostatic Valve