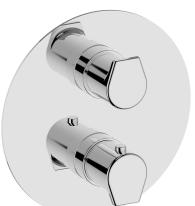

# **Exposed part for Thermostatic One Box Valve ONE BOX\_RK0BT030**

#### **MODEL** RK0BT030

Exposed part for Thermostatic One Box Valve, with 1-2-3 outlet deviastop, Minimum depth of installation: 67 mm, without concealed part, for items ZA00B030-ZA00B031

#### **DeviaStop**

The Cisal Devia Stop technology allows to adjust the water flow and to direct it to the selected output point (overhead soaker, hand shower, etc).

#### **Thermostatic**

The Cisal thermostatic is your personal water manager, helping you to handle, control and save water and energy.