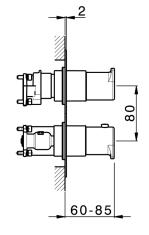

#### **MODEL** RK0BT030

Exposed part for Thermostatic One Box Valve, with 1-2-3 outlet deviastop, Minimum depth of installation: 67 mm, without concealed part, for items ZA00B030-ZA00B031