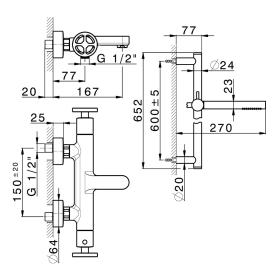

## MODEL MNS21016

Thermostatic bath-shower mixer with sliding bar,60 cm slide rail kit with sliding bracket,22,5 mm Brass One Spray handshower,150 cm SUPREME smooth flexible hose