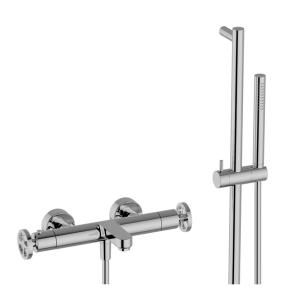

# Thermostatic bath-shower mixer with sliding bar GRACE\_MNS21016

## MODEL MNS21016

Thermostatic bath-shower mixer with sliding bar,60 cm slide rail kit with sliding bracket,22,5 mm Brass One Spray handshower,150 cm SUPREME smooth flexible hose