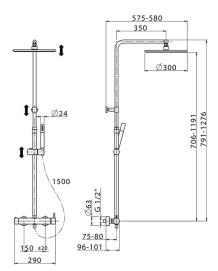

#### **MODEL** LN004030

2-function single lever shower set,2 outlet deviastop, adjustable riser column, sliding shower bracket, Brass minimalistic one spray handshower,300 mm Brass round headshower,150 cm smooth SUPREME Flexible Hose