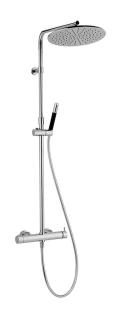

#### **MODEL** LN004030

2-function single lever shower set,2 outlet deviastop, adjustable riser column, sliding shower bracket, Brass minimalistic one spray handshower,300 mm Brass round headshower,150 cm smooth SUPREME Flexible Hose