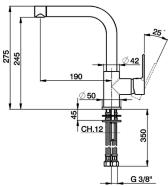

# Single lever sink mixer Energysave KITCHEN\_C2003535

**MODEL** C2003535

Single lever sink mixer Energysave, swivel spout, G.3/8" stainless steel flexible hoses

#### **CHARACTERISTICS**

Cartridge Spare Parts

ZZ95409000

35 mm Cartridge