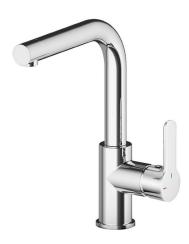

# Single lever sink mixer Energysave KITCHEN\_C2003535

**MODEL** C2003535

Single lever sink mixer Energysave, swivel spout, G.3/8" stainless steel flexible hoses

## **EnergySave**

Thanks to the EnergySave device, only cold water will be drawn if the lever is operated in the central lever is operated in the central position, so that the water heater will not be engaged and no hot water wasted, leading to considerable savings in energy and costs. The temperature can be adjusted by rotating the lever to the left, until the desired temperature is reached.