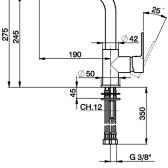

# Single lever sink mixer Energysave KITCHEN\_C2003535

**MODEL** C2003535

Single lever sink mixer Energysave, swivel spout, G.3/8" stainless steel flexible hoses

#### **CHARACTERISTICS**

Cartridge Spare Parts

ZZ95409000

35 mm Cartridge