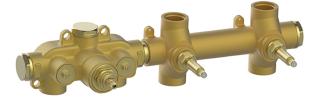

## 2 Function Concealed Thermostatic Valve CONCEALED\_ZA00R200

MODEL ZA00R200

2 Function Concealed Thermostatic Valve

### AVAILABLE FINISHINGS

04 04 Without finishing

### CHARACTERISTICS

| 23.51A.HF |
|-----------|
| 1         |
|           |

#### Thermostatic

The Cisal thermostatic is your personal water manager, helping you to handle, control and save water and energy.

2025-01-05