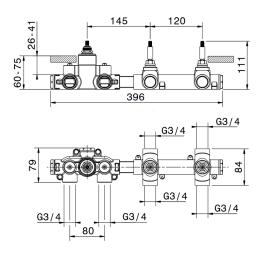

# 2 Function Concealed Thermostatic Valve CONCEALED\_ZA00V200

MODEL ZA00V200

2 Function Concealed Thermostatic Valve