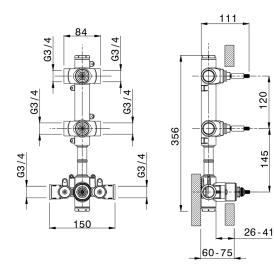

# 2 Function Concealed Thermostatic Valve CONCEALED\_ZA00V200

MODEL ZA00V200

2 Function Concealed Thermostatic Valve

## AVAILABLE FINISHINGS

04 04 Without finishing

### CHARACTERISTICS

| 23.51A.HF |
|-----------|
| 1         |
|           |

#### Thermostatic

The Cisal thermostatic is your personal water manager, helping you to handle, control and save water and energy.