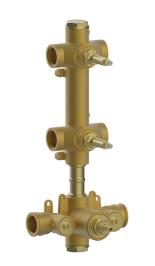

# 2 Function Concealed Thermostatic Valve CONCEALED\_ZA00V200

MODEL ZA00V200

2 Function Concealed Thermostatic Valve

## AVAILABLE FINISHINGS

04 04 Without finishing

### CHARACTERISTICS

| 23.51A.HF |
|-----------|
| 1         |
|           |

#### Thermostatic

The Cisal thermostatic is your personal water manager, helping you to handle, control and save water and energy.