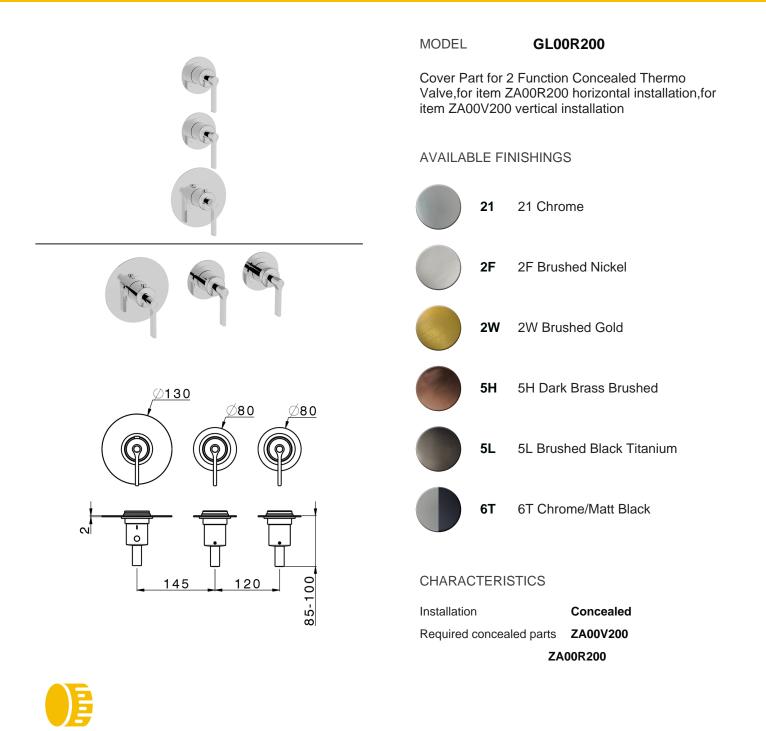

# cisal

# Cover Part for 2 Function Concealed Thermo Valve GRACE\_GL00R200

#### Thermostatic

The Cisal thermostatic is your personal water manager, helping you to handle, control and save water and energy.