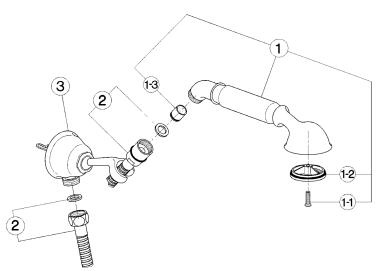

\* senza resistenza silenziosa (uscita libera) without hydraulic resistance ohne Widerstand sans résistance hydraulique

| 00  | and resistance myaraanque                                                                                                                                                                        |                                               |                                                                       |                                                           |                                               |     |                                                           |                                               |
|-----|--------------------------------------------------------------------------------------------------------------------------------------------------------------------------------------------------|-----------------------------------------------|-----------------------------------------------------------------------|-----------------------------------------------------------|-----------------------------------------------|-----|-----------------------------------------------------------|-----------------------------------------------|
| NF  | DESCRIZIONE<br>DESCRIPTION<br>BESCHREIBUNG<br>DÉSCRIPTION                                                                                                                                        | N. CODICE<br>CODE NO.<br>WERKSNR.<br>NR. CODE | NR.                                                                   | DESCRIZIONE<br>DESCRIPTION<br>BESCHREIBUNG<br>DÉSCRIPTION | N. CODICE<br>CODE NO.<br>WERKSNR.<br>NR. CODE | NR. | DESCRIZIONE<br>DESCRIPTION<br>BESCHREIBUNG<br>DÉSCRIPTION | N. CODICE<br>CODE NO.<br>WERKSNR.<br>NR. CODE |
| 1   | Doccia per gruppo vasca "AR"<br>Handshower "AR"<br>Handbrause-WB-"AR"<br>Douchette "AR"                                                                                                          | ZZ 90078 0                                    | Supporto duple<br>Hook handshoi<br>Wandhalter 1/ "<br>Support - prise | AR"                                                       | ZZ 90153 0                                    |     |                                                           |                                               |
| 1-1 | Vite di fissaggio diffusore per doccia in ottone<br>Fixing screw for spray-kit handshower<br>Befestigungsschraube f.Einsatz f.Br. in Messing<br>Vis fixation diffuseur pour douchette en laiton  | ZZ 92640 0                                    |                                                                       |                                                           |                                               |     |                                                           |                                               |
| 1-2 | Vite di fissaggio diffusore per doccia in ABS<br>Fixing screw for spray-kit ABS handshower<br>Befestigungsschraube f. Einsatz f.Brause in ABS<br>Vis de fixation diffuseur pour douchette en ABS | ZZ 93401 0                                    |                                                                       |                                                           |                                               |     |                                                           |                                               |
| 1-3 | Diffusore doccia "AR" Spray-kit handshower "AR" Einsatz t/Brause "AR" Diffuseur douchette "AR"                                                                                                   | ZZ 90544 0                                    |                                                                       |                                                           |                                               |     |                                                           |                                               |
| 2   | Valvola anti-ritorno Ø15 per doccia<br>Back-flow valve Ø15<br>Durchflussverhinderer Ø15<br>Clapet anti-retour Ø15                                                                                | ZZ 92956 0                                    |                                                                       |                                                           |                                               |     |                                                           |                                               |
| 3   | Flessibile 120 cm Ø14 1/2"x1/2" DA conico<br>Flex 120 cm Ø14 1/2"x1/2" conic<br>Brauseschlauch 120 cm Ø14 1/2"x1/2"<br>Flex 120 cm Ø14 1/2"x1/2"                                                 | ZZ 92766 0                                    |                                                                       |                                                           |                                               |     |                                                           |                                               |
|     |                                                                                                                                                                                                  |                                               |                                                                       |                                                           |                                               |     |                                                           | AR.22                                         |