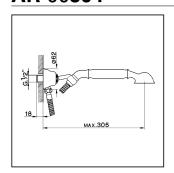

## **AR** 00304

- Supporto duplex incasso
   Concealed swivel wall-bracket
   UP-Brauseset
   Prise d'eau

| bar | PORTATA * FLOW RATE DURCHFLUSS DEBIT Vmin. |
|-----|--------------------------------------------|
| 0.5 | 7                                          |
| 1   | 10.5                                       |
| 2   | 16                                         |
| 3   | 21                                         |
| 4   | 25.5                                       |
| 5   | 29.5                                       |