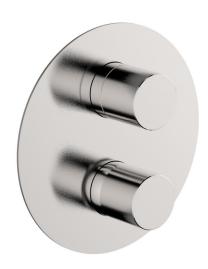

## **Exposed part for Single Lever One Box Valve X32\_X30BM030**

MODEL X30BM030

Exposed part for Single Lever One Box Valve, with 2-3 outlet diverter - with smooth handles, Minimum depth of installation: 67 mm, without concealed part - Inox AISI 316L, for items ZA00B030-ZA00B031

### **CHARACTERISTICS**

Cartridge Spare Parts

ZZ97179000

35 mm Cartridge

Installation

Concealed

Required concealed parts ZA00B031

ZA00B030