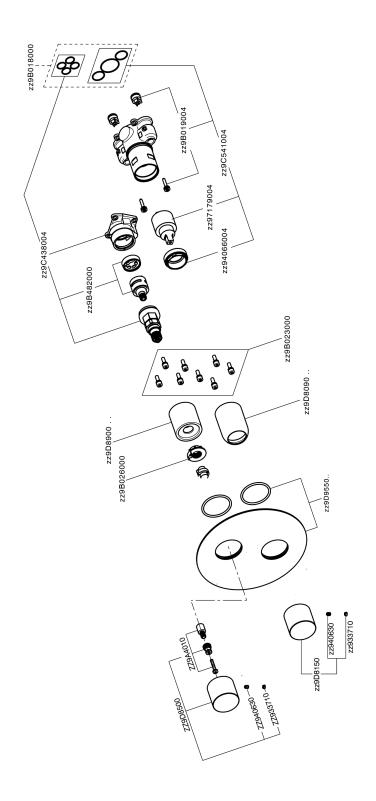

## **Exposed part for Single Lever One Box Valve X32\_X30BM030**

MODEL X30BM030

Exposed part for Single Lever One Box Valve, with 2-3 outlet diverter - with smooth handles, Minimum depth of installation: 67 mm, without concealed part - Inox AISI 316L, for items ZA00B030-ZA00B031

### **CHARACTERISTICS**

Cartridge Spare Parts

ZZ97179000

35 mm Cartridge

Installation

Concealed

Required concealed parts ZA00B031

ZA00B030

# **Exposed part for Single Lever One Box Valve X32\_X30BM030**

X30BM030

https://en.cisal.it/exposed-part-for-single-lever-one-box-valve-x32x30bm030