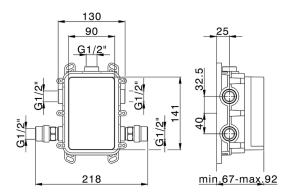

# One Box Universal Concealed Part ONE BOX\_ZA00B031

MODEL ZA00B031

One Box Universal Concealed Part, for 1,2 or 3 outlet thermostatic or single lever, without trim kit, with noise reducers, with sealing gasket

#### **CHARACTERISTICS**

Concealed 1

# One Box Universal Concealed Part ONE BOX\_ZA00B030

MODEL ZA00B030

One Box Universal Concealed Part, for 1,2 or 3 outlet thermostatic or single lever, without trim kit, without noise reducers, with sealing gasket