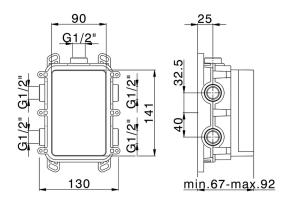

## **Exposed part for Single Lever One Box Valve X32\_X30BM030**

MODEL X30BM030

Exposed part for Single Lever One Box Valve, with 2-3 outlet diverter - with smooth handles, Minimum depth of installation: 67 mm, without concealed part - Inox AISI 316L, for items ZA00B030-ZA00B031

### **CHARACTERISTICS**

Cartridge Spare Parts

ZZ97179000

35 mm Cartridge

Installation

Concealed

Required concealed parts ZA00B031

ZA00B030