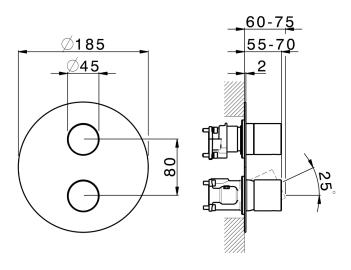

### **CHARACTERISTICS**

Cartridge Spare Parts

ZZ97179000

35 mm Cartridge

Installation

Concealed

Required concealed parts ZA00B031

ZA00B030

# One Box Universal Concealed Part ONE BOX\_ZA00B031

MODEL ZA00B031

One Box Universal Concealed Part, for 1,2 or 3 outlet thermostatic or single lever, without trim kit, with noise reducers, with sealing gasket

# One Box Universal Concealed Part ONE BOX\_ZA00B030

MODEL ZA00B030

One Box Universal Concealed Part, for 1,2 or 3 outlet thermostatic or single lever, without trim kit, without noise reducers, with sealing gasket