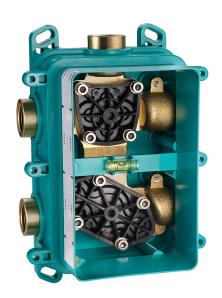

# One Box Universal Concealed Part ONE BOX\_ZA00B031

MODEL ZA00B031

One Box Universal Concealed Part, for 1,2 or 3 outlet thermostatic or single lever, without trim kit, with noise reducers, with sealing gasket

#### **CHARACTERISTICS**

Concealed 1

# One Box Universal Concealed Part ONE BOX\_ZA00B030

MODEL ZA00B030

One Box Universal Concealed Part, for 1,2 or 3 outlet thermostatic or single lever, without trim kit, without noise reducers, with sealing gasket