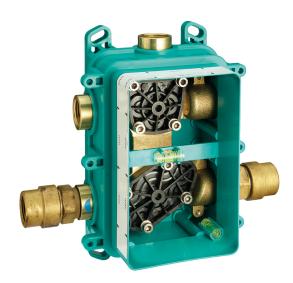

# One Box Universal Concealed Part ONE BOX\_ZA00B031

MODEL ZA00B031

One Box Universal Concealed Part, for 1,2 or 3 outlet thermostatic or single lever, without trim kit, with noise reducers, with sealing gasket

#### **CHARACTERISTICS**

Concealed 1

# One Box Universal Concealed Part ONE BOX\_ZA00B030

MODEL ZA00B030

One Box Universal Concealed Part, for 1,2 or 3 outlet thermostatic or single lever, without trim kit, without noise reducers, with sealing gasket