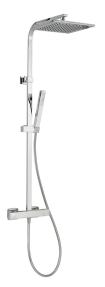

## Thermostatic shower column, 2-functions ROADSTER ACCENT\_RAC8603H

MODEL RAC8603H

Thermostatic shower column, 2-functions,2 outlet deviastop,adjustable riser column,sliding handshower holder,ABS 27x27mm one spray minimalist square handshower,300x300 BRASS Square headshower,150 cm smooth SILVERFLEX Flexible Hose