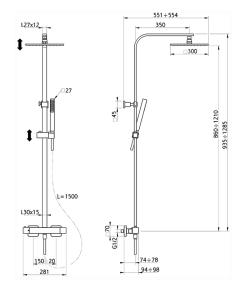

## Thermostatic shower column, 2-functions ROADSTER ACCENT\_RAC8603H

MODEL RAC8603H

Thermostatic shower column, 2-functions,2 outlet deviastop,adjustable riser column,sliding handshower holder,ABS 27x27mm one spray minimalist square handshower,300x300 BRASS Square headshower,150 cm smooth SILVERFLEX Flexible Hose