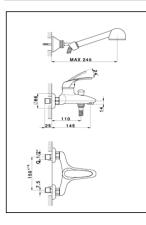

#### Single lever bath mixer, with shower set FLASH\_FL000120

### FL000120

https://en.cisal.it/single-lever-bath-mixer-with-shower-set-flashfl000120