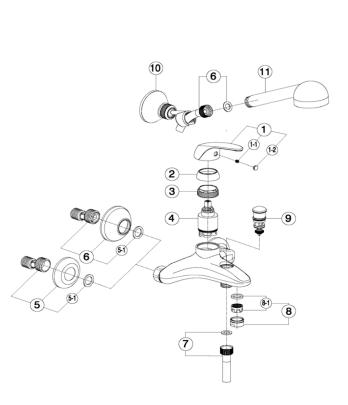

### FL 00012 (FL00013)

| NR.                 | DESCRIZIONE<br>DESCRIPTION<br>BESCREIBUNG<br>DESCRIPTION                                                                                  | N.CODICE<br>CODE NO.<br>WERSKNR.<br>NR.CODE | NR  | DESCRIZIONE<br>DESCRIPTION<br>BESCREIBUNG<br>DESCRIPTION                                                                       | N.CODICE<br>CODE NO.<br>WERSKNR.<br>NR.CODE | NR | DESCRIZIONE<br>DESCRIPTION<br>BESCREIBUNG<br>DESCRIPTION                                   | N.CODICE<br>CODE NO.<br>WERSKNR.<br>NR.CODE |
|---------------------|-------------------------------------------------------------------------------------------------------------------------------------------|---------------------------------------------|-----|--------------------------------------------------------------------------------------------------------------------------------|---------------------------------------------|----|--------------------------------------------------------------------------------------------|---------------------------------------------|
| 1 <sup>L</sup><br>H | Leva monocomando "FL"<br>Lever "FL"<br>Hebel "FL"<br>Levier "FL"                                                                          | ZZ940780                                    | 5   | Eccentrico con rosone<br>Excentric connection with escutcheon<br>S - Anschluss m.Rosette<br>Excentrique + rosace               | ZZ927300                                    | 9  | Deviazione automatica per gruppi vasca<br>Diverter-new model<br>Umsteller<br>Inverseur B/D | ZZ928430                                    |
| 1-1 <sup>8</sup>    | Grano punta coppa inox M5x6<br>Screw-stainless steel M5x6<br>Madenschraube M.5x6<br>Vis speciale inox M5x6                                | ZZ940630                                    | 5-1 | Guarnizione NBR 90 SH. 24x16x2,7<br>Gasket NBR 90 SH. 24x16x2,7<br>Dichtung NBR 90 SH. 24x14x2,7<br>Joint NBR 90 SH. 24x14x2,7 | ZZ926890                                    | 10 | Supporto duplex esterno<br>Hook for handshower<br>Wandhalter<br>Support mural              | ZZ940680                                    |
| 1-2                 | Placchetta per leva<br>Cap for lever<br>Abdeckkappe f/Hebel<br>Plaquette levier                                                           | ZZ927100                                    | 6   | Eccentrico con rosone<br>Excentric connection with escutcheon<br>S - Anschluss m.Rosette<br>Excentrique + rosace               | ZZ928480                                    | 11 | Doccia Globo<br>Handshower Globo<br>Handbrause Globo<br>Douchette Globo                    | DS014020                                    |
| 2                   | Copricartuccia senza ideogrammi<br>Escutcheon catridge without ideogram<br>Abdeckkappe ohne Ideogramm<br>Couvre-cartouche sans ideogramme | ZZ940650                                    | 7   | Flessibile 150cm Ø14 1/2"x1/2"<br>Flex 150cm Ø14 1/2"x1/2"<br>Brauseschlauch 150cm Ø14 1/2"x1/2"<br>Flex 150cm Ø14 1/2"x1/2"   | ZA009000                                    |    |                                                                                            |                                             |
| 3                   | Calotta bloccaggio cartuccia<br>Nut for mixing valve<br>Mutter f/kartusche<br>Ecrou pour cartouche                                        | ZZ940660                                    | 8   | Aeratore M.24x1 IC<br>Mousseur M.24x1 IC<br>Perlator M.24x1 IC<br>Mousseur M.24x1 IC                                           | ZZ928500                                    |    |                                                                                            |                                             |
| 4                   | Cartuccia monocomando<br>Mixing valve<br>Kartusche<br>Cartouche mitigeurs                                                                 | ZZ940340                                    | 8-1 | Cartuccia per aeratore M.24x1<br>Mousseur cartridge M.24x1<br>Kart.f/Perlator M.24x1<br>Cartouche x mousseur M.24x1            | ZZ927260                                    |    |                                                                                            |                                             |