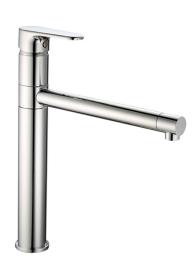

### MODEL **A3001585**

Single lever sink mixer Energysave, swivel spout, G.3/8" stainless steel flexible hoses

### **AVAILABLE FINISHINGS**

21 Chrome

2F 2F Brushed Nickel

40 Matt Black