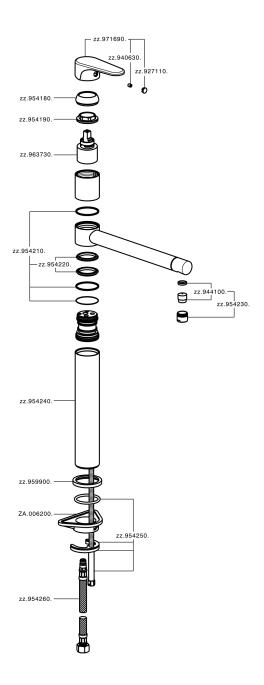

21 Chrome



2F 2F Brushed Nickel



40 Matt Black

### **CHARACTERISTICS**

Cartridge Spare Parts

ZZ96373000

35 mm Cartridge



### **EcoStop**

EcoStop feature limits water flow to approximately 50% of maximum output with one point of resistance on setting. Push slightly past the middle stop only when full water output is required. This will save water up to 50%.



## **EnergySave**

Thanks to the EnergySave device, only cold water will be drawn if the lever is operated in the central position, so that the water heater will not be engaged and no hot water wasted, leading to considerable savings in energy and costs. The temperature can be adjusted by rotating the lever to the left, until the desired temperature is reached.





# Single lever sink mixer Energysave KITCHEN\_A3001585



A3001585

https://en.cisal.it/single-lever-sink-mixer-energysave-kitchena3001585