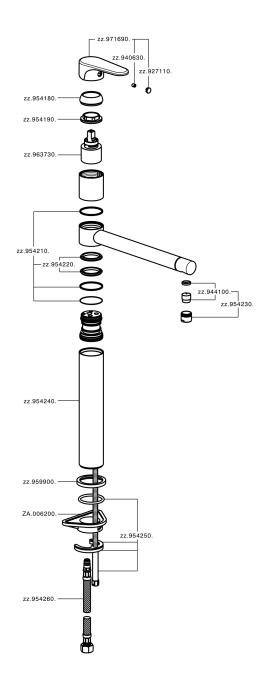

21 Chrome



2F 2F Brushed Nickel



40 Matt Black

### **CHARACTERISTICS**

Cartridge Spare Parts

ZZ96373000

35 mm Cartridge



### **EcoStop**

EcoStop feature limits water flow to approximately 50% of maximum output with one point of resistance on setting. Push slightly past the middle stop only when full water output is required. This will save water up to 50%.



## **EnergySave**

Thanks to the EnergySave device, only cold water will be drawn if the lever is operated in the central position, so that the water heater will not be engaged and no hot water wasted, leading to considerable savings in energy and costs. The temperature can be adjusted by rotating the lever to the left, until the desired temperature is reached.





# Single lever sink mixer Energysave KITCHEN\_A3001585



A3001585

https://en.cisal.it/single-lever-sink-mixer-energysave-kitchena3001585

2024-05-02