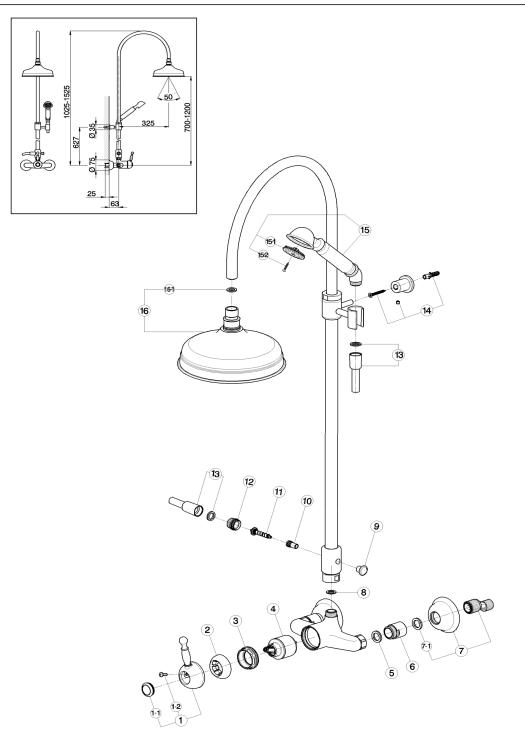

## cisal

**AY** 00**405** 0

da Febbraio 2009 - from February 2009 ab Februar 2009 - de Février 2009

| NR. | DESCRIZIONE<br>DESCRIPTION<br>BESCREIBUNG<br>DESCRIPTION                                                                                   | N.CODICE<br>CODE NO.<br>WERSKNR.<br>NR.CODE | NR | DESCRIZIONE DESCRIPTION BESCREIBUNG DESCRIPTION                                                                                        | N.CODICE<br>CODE NO.<br>WERSKNR.<br>NR.CODE | NR  | DESCRIZIONE DESCRIPTION BESCREIBUNG DESCRIPTION                                                                                                                  | N.CODICE<br>CODE NO.<br>WERSKNR.<br>NR.CODE |
|-----|--------------------------------------------------------------------------------------------------------------------------------------------|---------------------------------------------|----|----------------------------------------------------------------------------------------------------------------------------------------|---------------------------------------------|-----|------------------------------------------------------------------------------------------------------------------------------------------------------------------|---------------------------------------------|
| 1   | Leva monocomando AY<br>Levier AY<br>Lever AY<br>Hebel AY                                                                                   | ZZ903700                                    | 7  | Eccentrico con rosone "AC"  Excentrique + rosace "AC"  Excentric connection with escutch."AC"  S - Anschluss m.Rosette "AC"            | ZZ928260                                    | 14  | Set installazione asta doccia<br>Set installation colonne de douche<br>Installation set for sliding bar<br>Installationsset für Wandstange                       | ZZ949870                                    |
| 1-1 | Placchetta per leva AY Plaquette levier AY Cap for lever AY Abdeckkappe fuer Hebel AY                                                      | ZZ930480                                    | 7- | Guarnizione NBR 90 SH. 24x16x2,7<br>Joint NBR 90 SH. 24x16x2,7<br>Gasket NBR 90 SH. 24x16x2,7<br>Dichtung NBR 90 SH. 24x16x2,7         | ZZ926890                                    | 15  | Doccia Arcana<br>Douchette Arcana<br>Arcana handshower<br>Handbrause Arcana                                                                                      | DS014110                                    |
| 1-2 | Vite M.4,5x15 tb.tc.<br>Vis M.4,5x15<br>Screw M.4,5x15<br>Schraube M.4,5x15                                                                | ZZ926410                                    | 8  | Guarnizione fibra 18,5x11x2<br>Joint en fibre 18,5x11x2<br>Gasket rubber 18,5x11x2<br>Fiberdichtung 18,5x11x2                          | ZZ927140                                    | 15- | Vite di fissaggio diffusore per doccia<br>Vis de fixation diffuseur pour douchette<br>Fixing screw for spray kit handshower<br>Befestigungsschraube fuer Einsatz | ZZ934010                                    |
| 2   | Copricartuccia senza ideogrammi<br>Couvre-cartouche sans ideogramme<br>Escutcheon cartridge without ideogram<br>Abdeckkappe ohne Ideogramm | ZZ927180                                    | 9  | Pomolo per deviazione Pommeau pour inverseur Knob for diverter Zugknopf Umsteller                                                      | ZZ933940                                    | 15- | Diffusore doccia AR<br>2 Aerateur douche AR<br>Aerator for showers AR<br>Zerstaeuber fuer Brause AR                                                              | ZZ905440                                    |
| 3   | Calotta bloccaggio cartuccia piccola<br>Ecrou pour cartocuhe<br>Nut for mixing valve small<br>Mutter fuer Kartusche                        | ZZ926030                                    | 10 | Corpo deviazione automatica<br>Corps inverseur automatique<br>Body for authomatic diverter<br>Körper für automatische Umstellung       | ZZ949860                                    | 16  | Soffione doccia Pomme de douche Headshower Kopfbrause                                                                                                            | DS016140                                    |
| 4   | Cartuccia monocomando piccola<br>Cartouche mitigeurs<br>Mixing valve small size<br>Kartusche                                               | ZZ929090                                    | 11 | Asta deviazione completa Tige inverseur compète Complete diverting rod Umstellung                                                      | ZZ933140                                    | 16- | Guarnizione fibra 18,5x11x2<br>1 Joint en fibre 18,5x11x2<br>Gasket rubber 18,5x11x2<br>Fiberdichtung 18,5x11x2                                                  | ZZ927140                                    |
| 5   | Guarnizione NBR 90 SH. 24x16x2,7<br>Joint NBR 90 SH. 24x16x2,7<br>Gasket NBR 90 SH. 24x16x2,7<br>Dichtung NBR 90 SH. 24x16x2,7             | ZZ926890                                    | 12 | Attacco flessibile Raccord flex Flexible connection Flex Anschluss                                                                     | ZZ931410                                    |     |                                                                                                                                                                  |                                             |
| 6   | Prolunga per gruppo doccia Rallonge pour mélangeur douche Extension for shower mixer Verlängerungsset für Brausebatterie                   | ZZ946030                                    | 13 | Flessibile D.14x150 1/2" conico x 1/2" Flexible D.14x150 avec raccord 1/2" Hose D.14x150 1/2"x1/2" Schlauch D.14x150 1/2" Konus x 1/2" | ZA009030                                    |     |                                                                                                                                                                  |                                             |