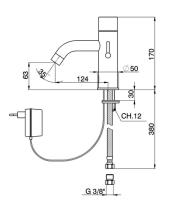

## Washbasin electronic mixer TRONIC\_TN000541

MODEL TN000541

Washbasin electronic mixer, without automatic pop-up waste, G.3/8" stainless steel flexible hoses, net supply

AVAILABLE FINISHINGS

CHARACTERISTICS