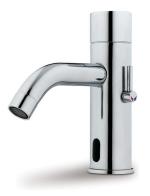

## Washbasin electronic mixer TRONIC\_TN000541

MODEL TN000541

Washbasin electronic mixer, without automatic pop-up waste, G.3/8" stainless steel flexible hoses, net supply

AVAILABLE FINISHINGS

CHARACTERISTICS