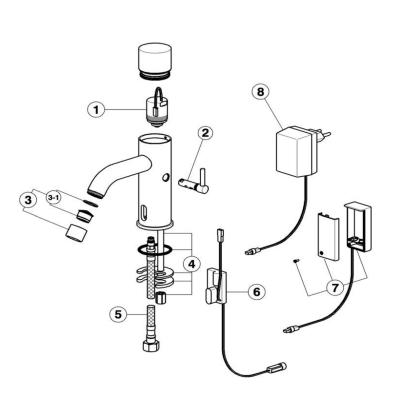

## TN 00054 0 (TN 00054 1 - TN 00154 0 - TN 00154 1)

| NR  | DESCRIZIONE<br>DESCRIPTION<br>DESCRIPTION<br>BESCREIBUNG<br>DESCRIPCIÓN<br>Elettrovalvio per lavabo                                                                                                  | N.CODICE<br>NR.CODE<br>CODE NO.<br>WERSKNR.<br>N.CÓDIGO | NR | DESCRIZIONE<br>DESCRIPTION<br>DESCRIPTION<br>BESCREIBUNG<br>DESCRIPCIÓN<br>Parte elettronica per lavabo                                                                                                         | N.CODICE<br>NR.CODE<br>CODE NO.<br>WERSKNR.<br>N.CÓDIGO | NR | DESCRIZIONE<br>DESCRIPTION<br>DESCRIPTION<br>BESCREIBUNG<br>DESCRIPCIÓN | N.CODICE<br>NR.CODE<br>CODE NO.<br>WERSKNR.<br>N.CÓDIGO |
|-----|------------------------------------------------------------------------------------------------------------------------------------------------------------------------------------------------------|---------------------------------------------------------|----|-----------------------------------------------------------------------------------------------------------------------------------------------------------------------------------------------------------------|---------------------------------------------------------|----|-------------------------------------------------------------------------|---------------------------------------------------------|
| 1   | Electronvanne pour lavabo<br>Electronic valve for basin<br>Electroválvula para lavabo<br>Elektroventil für Waschtischbatterie                                                                        | ZZ950360                                                | 6  | Electronique pour lavabo<br>Electronic mixer set<br>Parte electrónica para lavabo<br>Elektronik für Waschtischarmatur                                                                                           | ZZ950400                                                |    |                                                                         |                                                         |
| 2   | Miscelatore di temperatura per lavabo<br>Mitigeur de temperature pour lavabo<br>Temperature's mixer for basin<br>Mezclador de temperatura para lavabo<br>Mischungvorrichtung für Waschtischbatterie  | ZZ950370                                                | 7  | Scatola per batteria<br>Boite pour pile<br>Box for battery<br>Caja para bateria<br>Gehäuse für Batterie                                                                                                         | ZZ950410                                                |    |                                                                         |                                                         |
| 3   | Aeratore M22x1 IB<br>Mousseur M22x1 IB<br>Mousseur M22x1 IB<br>Aireador M22x1 IB<br>Perlator M22x1 IB                                                                                                | ZZ950430                                                | 8  | Trasformatore per lavabo elettronico<br>Transformateur pour robinet électronique<br>Transformer for Electronic mixer<br>Transformador para lavabo electrónico<br>Steckernetzteli f/elektronische Waschtischarm. | ZZ950420                                                |    |                                                                         |                                                         |
| 3-1 | Cartuccia per aeratore M.24x1<br>Cartouche pour mousseur M.24x1<br>Mousseur cartridge M.24x1<br>Cartucho para aireador M.24x1<br>Kartusche fuer Perlator M.24x1                                      | ZZ926950                                                |    |                                                                                                                                                                                                                 |                                                         |    |                                                                         |                                                         |
| 4   | Set installazione lavabo elettronico<br>Set d'installation pour robinet électronique<br>Installation set<br>Juego de instalación lavabo electrónico<br>Befestigungsset l/elektronische Waschtischarm | ZZ950380                                                |    |                                                                                                                                                                                                                 |                                                         |    |                                                                         |                                                         |
| 5   | Flessibile M8x1 SX - G3/8* L450<br>Flex M8x1 SX - G3/8* L450<br>Flex hose M8x1 SX - G3/8* L450<br>Flexo M8x1 SX - G3/8* L450<br>Schlauch M8x1 SX - G3/8* L450                                        | ZZ950390                                                |    |                                                                                                                                                                                                                 |                                                         |    |                                                                         |                                                         |