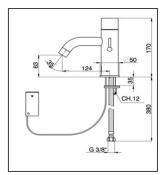

## Washbasin electronic mixer TRONIC\_TN000541

MODEL TN000541

Washbasin electronic mixer, without automatic pop-up waste, G.3/8" stainless steel flexible hoses, net supply

AVAILABLE FINISHINGS

CHARACTERISTICS