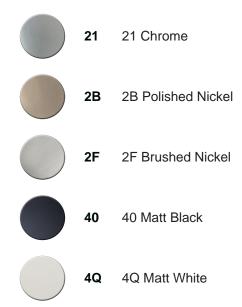

# **AVAILABLE FINISHINGS**

The Cisal Devia Stop technology allows to adjust the water flow and to direct it to the selected output point (overhead soaker, hand shower, etc).