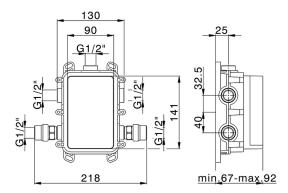

# Exposed part for Thermostatic One Box Valve LINEAVIVA\_LV0BT030

MODEL

Exposed part for Thermostatic One Box Valve,wth 1-2-3 outlet deviastop, Minimum depth of installation: 67 mm, without concealed part, for items ZA00B030-ZA00B031

LV0BT030

# **CHARACTERISTICS**

| Cartridge Spare Parts          | 24.04A.PP |
|--------------------------------|-----------|
| 8x20 Plus P Thermostatic Valve |           |
| Installation                   | Concealed |
| Required concealed parts       | ZA00B031  |
| ZA00B030                       |           |

## Exposed part for Thermostatic One Box Valve LINEAVIVA\_LV0BT030

LV0BT030

https://en.cisal.it/exposed-part-for-thermostatic-one-box-valve-lineavivalv0bt030