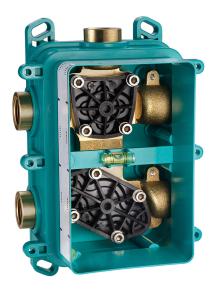

# One Box Universal Concealed Part ONE BOX\_ZA00B031

### MODEL ZA00B031

One Box Universal Concealed Part, for 1,2 or 3 outlet thermostatic or single lever, without trim kit, with noise reducers, with sealing gasket

# One Box Universal Concealed Part ONE BOX\_ZA00B030

MODEL ZA00B030

One Box Universal Concealed Part, for 1,2 or 3 outlet thermostatic or single lever, without trim kit, without noise reducers, with sealing gasket