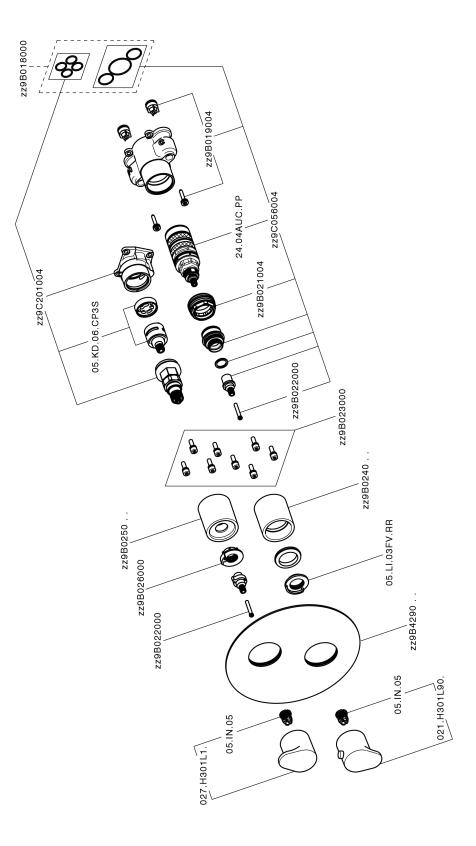

# **CHARACTERISTICS**

| Cartridge Spare Parts          | 24.04A.PP |
|--------------------------------|-----------|
| 8x20 Plus P Thermostatic Valve |           |
| Installation                   | Concealed |
| Required concealed parts       | ZA00B031  |
| ZA00B030                       |           |

# One Box Universal Concealed Part ONE BOX\_ZA00B031

### MODEL ZA00B031

One Box Universal Concealed Part, for 1,2 or 3 outlet thermostatic or single lever, without trim kit, with noise reducers, with sealing gasket

# One Box Universal Concealed Part ONE BOX\_ZA00B030

MODEL ZA00B030

One Box Universal Concealed Part, for 1,2 or 3 outlet thermostatic or single lever, without trim kit, without noise reducers, with sealing gasket