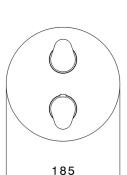

# Exposed part for Thermostatic One Box Valve LINEAVIVA\_LV0BT030

MODEL

Exposed part for Thermostatic One Box Valve,wth 1-2-3 outlet deviastop, Minimum depth of installation: 67 mm, without concealed part, for items ZA00B030-ZA00B031

LV0BT030

## Exposed part for Thermostatic One Box Valve LINEAVIVA\_LV0BT030

LV0BT030

https://en.cisal.it/exposed-part-for-thermostatic-one-box-valve-lineavivalv0bt030