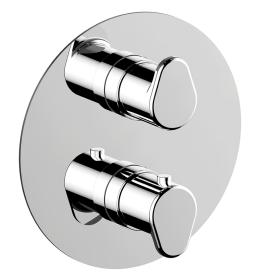

# Exposed part for Thermostatic One Box Valve LINEAVIVA\_LV0BT030

MODEL

Exposed part for Thermostatic One Box Valve,wth 1-2-3 outlet deviastop, Minimum depth of installation: 67 mm, without concealed part, for items ZA00B030-ZA00B031

LV0BT030

## Exposed part for Thermostatic One Box Valve LINEAVIVA\_LV0BT030

LV0BT030

https://en.cisal.it/exposed-part-for-thermostatic-one-box-valve-lineavivalv0bt030