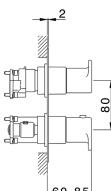

# Exposed part for Thermostatic One Box Valve LINEAVIVA\_LV0BT030

MODEL

Exposed part for Thermostatic One Box Valve,wth 1-2-3 outlet deviastop, Minimum depth of installation: 67 mm, without concealed part, for items ZA00B030-ZA00B031

LV0BT030

## Exposed part for Thermostatic One Box Valve LINEAVIVA\_LV0BT030

LV0BT030

https://en.cisal.it/exposed-part-for-thermostatic-one-box-valve-lineavivalv0bt030