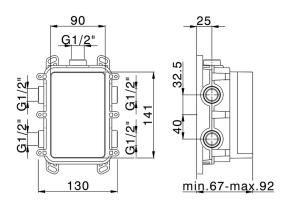

# One Box Universal Concealed Part ONE BOX\_ZA00B031

### MODEL ZA00B031

One Box Universal Concealed Part, for 1,2 or 3 outlet thermostatic or single lever, without trim kit, with noise reducers, with sealing gasket

# One Box Universal Concealed Part ONE BOX\_ZA00B030

MODEL ZA00B030

One Box Universal Concealed Part, for 1,2 or 3 outlet thermostatic or single lever, without trim kit, without noise reducers, with sealing gasket