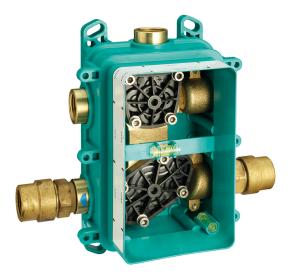

# One Box Universal Concealed Part ONE BOX\_ZA00B031

### MODEL ZA00B031

One Box Universal Concealed Part, for 1,2 or 3 outlet thermostatic or single lever, without trim kit, with noise reducers, with sealing gasket

# One Box Universal Concealed Part ONE BOX\_ZA00B030

MODEL ZA00B030

One Box Universal Concealed Part, for 1,2 or 3 outlet thermostatic or single lever, without trim kit, without noise reducers, with sealing gasket