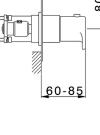

# Exposed part for Thermostatic One Box Valve LINEAVIVA\_LV0BT030

MODEL

Exposed part for Thermostatic One Box Valve,wth 1-2-3 outlet deviastop, Minimum depth of installation: 67 mm, without concealed part, for items ZA00B030-ZA00B031

# **CHARACTERISTICS**

| Cartridge Spare Parts          | 24.04A.PP |
|--------------------------------|-----------|
| 8x20 Plus P Thermostatic Valve |           |
| Installation                   | Concealed |
| Required concealed parts       | ZA00B031  |
| ZA00B030                       |           |