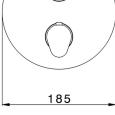

# Exposed part for Thermostatic One Box Valve LINEAVIVA\_LV0BT030

MODEL

Exposed part for Thermostatic One Box Valve,wth 1-2-3 outlet deviastop, Minimum depth of installation: 67 mm, without concealed part, for items ZA00B030-ZA00B031

LV0BT030

## Exposed part for Thermostatic One Box Valve LINEAVIVA\_LV0BT030

LV0BT030

https://en.cisal.it/exposed-part-for-thermostatic-one-box-valve-lineavivalv0bt030