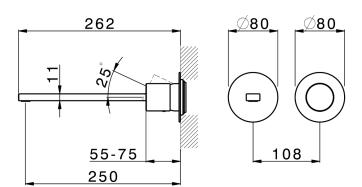

## Exposed part for single lever washbasin valve SMOOTH X32\_X4005511

MODEL X4005511

Exposed part for single lever washbasin valve, without concealed part, spout L.250 mm, for item Easy-Box ZA002450-ZA025510, with smooth handle - Inox AISI 316L

## **CHARACTERISTICS**

Installation Concealed Required concealed parts ZA002450