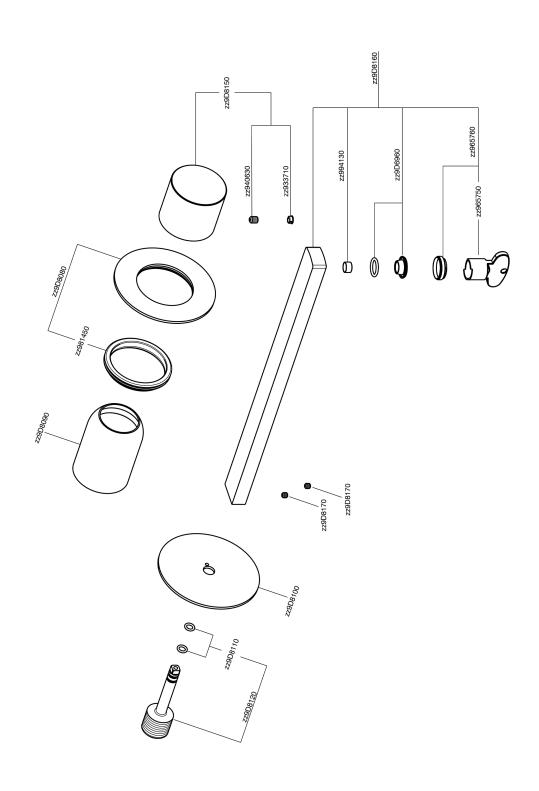

## **CHARACTERISTICS**

Installation Concealed Required concealed parts ZA002450