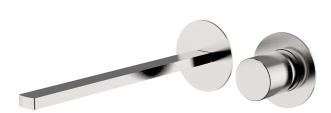

## Exposed part for single lever washbasin valve SMOOTH X32\_X4005511

MODEL X4005511

Exposed part for single lever washbasin valve, without concealed part, spout L.250 mm, for item Easy-Box ZA002450-ZA025510, with smooth handle - Inox AISI 316L

## Exposed part for single lever washbasin valve SMOOTH X32\_X4005511

X4005511

https://en.cisal.it/exposed-part-for-single-lever-washbasin-valve-smooth-x32x4005511

2024-09-19