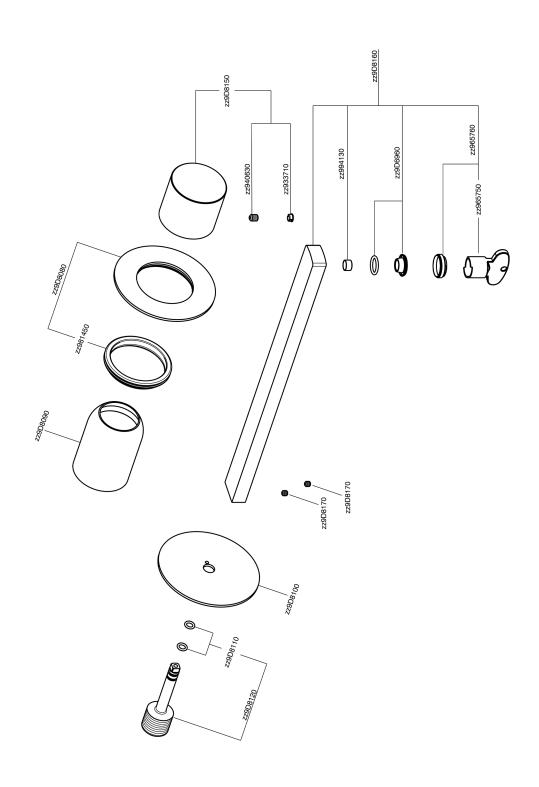

## Exposed part for single lever washbasin valve SMOOTH X32\_X4005511

MODEL X4005511

Exposed part for single lever washbasin valve, without concealed part, spout L.250 mm, for item Easy-Box ZA002450-ZA025510, with smooth handle - Inox AISI 316L

## **CHARACTERISTICS**

Installation Concealed Required concealed parts ZA002450