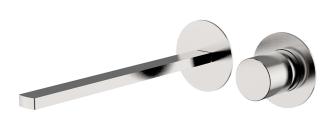

## Exposed part for single lever washbasin valve SMOOTH X32\_X4005511

MODEL X4005511

Exposed part for single lever washbasin valve, without concealed part, spout L.250 mm, for item Easy-Box ZA002450-ZA025510, with smooth handle - Inox AISI 316L

## Exposed part for single lever washbasin valve SMOOTH X32\_X4005511

X4005511

https://en.cisal.it/exposed-part-for-single-lever-washbasin-valve-smooth-x32x4005511

2024-09-16