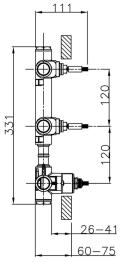

### Cover Part for 2 Function Concealed Thermo Valve WAVE\_WE01V200

MODEL WE01V200

Cover Part for 2 Function Concealed Thermo Valve, for item ZA01V200

AVAILABLE FINISHINGS

#### **CHARACTERISTICS**

| Installation             | Concealed |
|--------------------------|-----------|
| Required concealed parts | ZA01V200  |