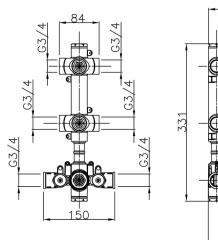

### 2 Function Concealed Thermostatic Valve CONCEALED\_ZA01V200

MODEL ZA01V200

2 Function Concealed Thermostatic Valve

### CHARACTERISTICS

| 23.51A.HF |
|-----------|
| 1         |
|           |