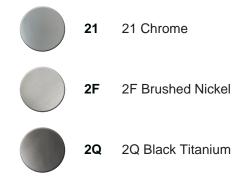

## cisal

### Cover Part for 2 Function Concealed Thermo Valve WAVE\_WE01V200



MODEL WE01V200

Cover Part for 2 Function Concealed Thermo Valve, for item ZA01V200

AVAILABLE FINISHINGS



### 

#### **CHARACTERISTICS**

| Installation             | Concealed |
|--------------------------|-----------|
| Required concealed parts | ZA01V200  |



#### Thermostatic

The Cisal thermostatic is your personal water manager, helping you to handle, control and save water and energy.



# cisal

### 2 Function Concealed Thermostatic Valve CONCEALED\_ZA01V200



MODEL ZA01V200

2 Function Concealed Thermostatic Valve

### AVAILABLE FINISHINGS



04 04 Without finishing

### CHARACTERISTICS

| 23.51A.HF |
|-----------|
| 1         |
|           |







### Thermostatic

The Cisal thermostatic is your personal water manager, helping you to handle, control and save water and energy.



2024-05-06