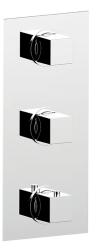

### Cover Part for 2 Function Concealed Thermo Valve WAVE\_WE01V200

MODEL WE01V200

Cover Part for 2 Function Concealed Thermo Valve, for item ZA01V200

AVAILABLE FINISHINGS

#### **CHARACTERISTICS**

| Installation             | Concealed |
|--------------------------|-----------|
| Required concealed parts | ZA01V200  |