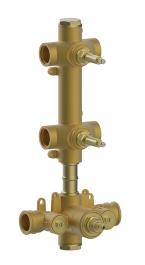

### 2 Function Concealed Thermostatic Valve CONCEALED\_ZA01V200

MODEL ZA01V200

2 Function Concealed Thermostatic Valve

### CHARACTERISTICS

| 23.51A.HF |
|-----------|
| 1         |
|           |