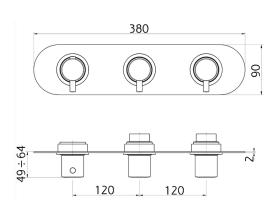

## Cover Part for 2 Function Concealed Thermo Valve NUOVA LESS\_LN01R200

**MODEL** LN01R200

Cover Part for 2 Function Concealed Thermo Valve, for item ZA01R200

### **CHARACTERISTICS**

Concealed Installation Required concealed parts ZA01R200