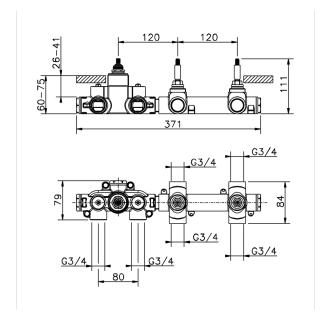

## Cover Part for 2 Function Concealed Thermo Valve NUOVA LESS\_LN01R200

**MODEL** LN01R200

Cover Part for 2 Function Concealed Thermo Valve, for item ZA01R200

### **CHARACTERISTICS**

Concealed Installation Required concealed parts ZA01R200