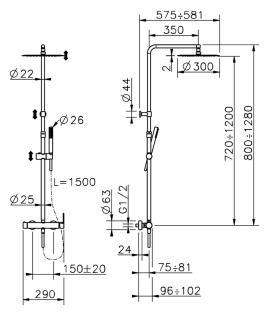

### MODEL **C2004033**

2-function single lever shower set,2 outlet deviastop,adjustable riser column,sliding shower bracket,ABS D.26 mm minimalistic one spray handshower,300 mm round showerhead 2 mm thick INOX,150 cm smooth SILVERFLEX Flexible Hose