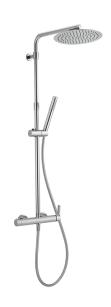

### MODEL **C2004033**

2-function single lever shower set,2 outlet deviastop,adjustable riser column,sliding shower bracket,ABS D.26 mm minimalistic one spray handshower,300 mm round showerhead 2 mm thick INOX,150 cm smooth SILVERFLEX Flexible Hose