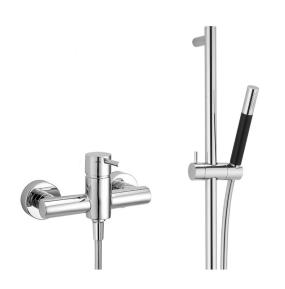

# Single lever shower mixer, with shower set NUOVA LESS\_LN000460

## MODEL LN000460

Single lever shower mixer, with shower set,60 cm slide rail kit with sliding bracket,Brass minimalistic one spray handshower,150 cm SUPREME smooth flexible hose