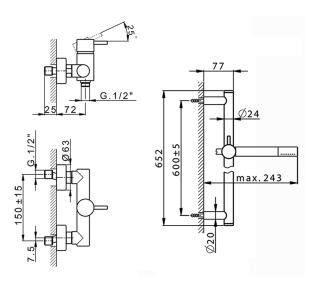

## MODEL LN000460

Single lever shower mixer, with shower set,60 cm slide rail kit with sliding bracket,Brass minimalistic one spray handshower,150 cm SUPREME smooth flexible hose

#### **CHARACTERISTICS**

Cartridge Spare Parts

ZZ95409000

35 mm Cartridge