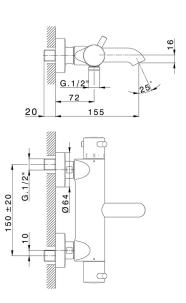

#### MODEL LNT23016

Thermostatic bath mixer, without shower set, 1/2" M flexible connection

### **CHARACTERISTICS**

Cartridge Spare Parts 24.04A.PP

8x20 Plus P Thermostatic Valve