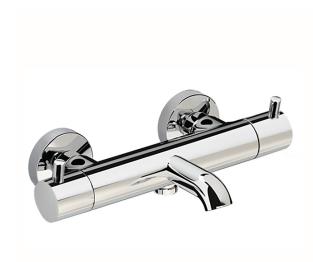

# Thermostatic bath mixer NUOVA LESS\_LNT23016

#### MODEL LNT23016

Thermostatic bath mixer, without shower set, 1/2" M flexible connection