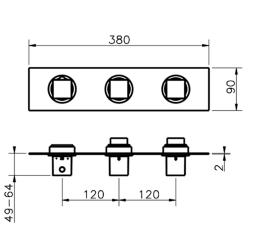

#### **CHARACTERISTICS**

Installation Concealed Required concealed parts ZA01R200