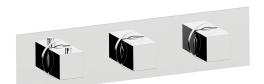

## Cover Part for 2 Function Concealed Thermo. Valve WAVE\_WE01R200

## MODEL WE01R200

Cover Part for 2 Function Concealed Thermo. Valve, for item ZA01R200