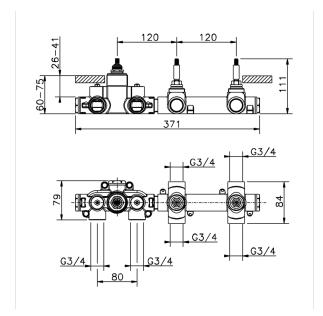

# 2 Function Concealed Thermostatic Valve CONCEALED\_ZA01R200

MODEL ZA01R200

2 Function Concealed Thermostatic Valve

#### **CHARACTERISTICS**

Concealed

Cartridge Spare Parts 23.51A.HF

**HF Thermostatic Valve** 