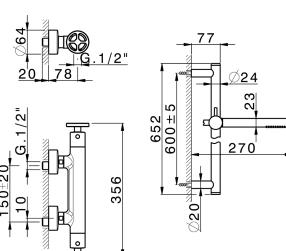

#### **MODEL** MNS01010

Thermostatic shower mixer with sliding bar,60 cm Rail with slide bracket,22,5 mm Brass One Spray handshower,150 cm smooth SUPREME Flexible Hose