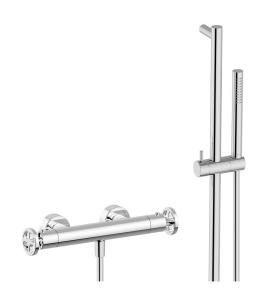

# Thermostatic shower mixer with sliding bar GRACE\_MNS01010

#### **MODEL** MNS01010

Thermostatic shower mixer with sliding bar,60 cm Rail with slide bracket,22,5 mm Brass One Spray handshower,150 cm smooth SUPREME Flexible Hose