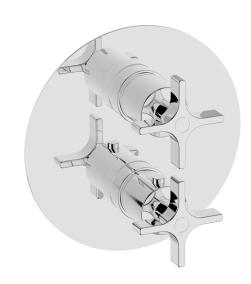

## **Exposed part for Thermostatic One Box Valve GRACE\_GS0BT030**

## MODEL **GS0BT030**

Exposed part for Thermostatic One Box Valve,wth 1-2-3 outlet deviastop,Minimum depth of installation: 67 mm,without concealed part,for items ZA00B030-ZA00B031