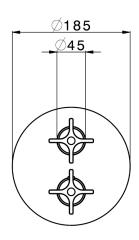

## MODEL **GS0BT030**

Exposed part for Thermostatic One Box Valve,wth 1-2-3 outlet deviastop,Minimum depth of installation: 67 mm,without concealed part,for items ZA00B030-ZA00B031