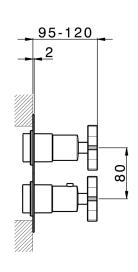

## MODEL **GS0BT030**

Exposed part for Thermostatic One Box Valve,wth 1-2-3 outlet deviastop,Minimum depth of installation: 67 mm,without concealed part,for items ZA00B030-ZA00B031

## **CHARACTERISTICS**

Cartridge Spare Parts 24.04A.PP

8x20 Plus P Thermostatic Valve

Installation Concealed

Required concealed parts ZA00B031

**ZA00B030** 