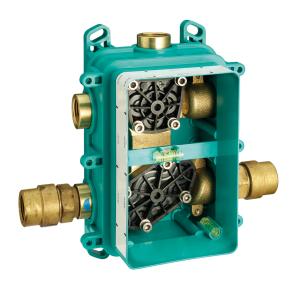

# One Box Universal Concealed Part ONE BOX\_ZA00B031

MODEL ZA00B031

One Box Universal Concealed Part, for 1,2 or 3 outlet thermostatic or single lever, without trim kit, with noise reducers, with sealing gasket

# One Box Universal Concealed Part ONE BOX\_ZA00B030

MODEL ZA00B030

One Box Universal Concealed Part, for 1,2 or 3 outlet thermostatic or single lever, without trim kit, without noise reducers, with sealing gasket