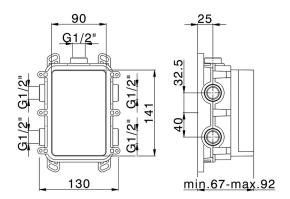

# One Box Universal Concealed Part ONE BOX\_ZA00B031

MODEL ZA00B031

One Box Universal Concealed Part, for 1,2 or 3 outlet thermostatic or single lever, without trim kit, with noise reducers, with sealing gasket

# One Box Universal Concealed Part ONE BOX\_ZA00B030

MODEL ZA00B030

One Box Universal Concealed Part, for 1,2 or 3 outlet thermostatic or single lever, without trim kit, without noise reducers, with sealing gasket