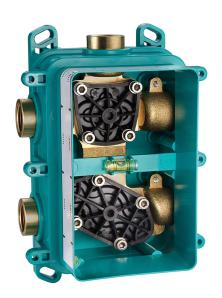

# One Box Universal Concealed Part ONE BOX\_ZA00B031

MODEL ZA00B031

One Box Universal Concealed Part, for 1,2 or 3 outlet thermostatic or single lever, without trim kit, with noise reducers, with sealing gasket

# One Box Universal Concealed Part ONE BOX\_ZA00B030

MODEL ZA00B030

One Box Universal Concealed Part, for 1,2 or 3 outlet thermostatic or single lever, without trim kit, without noise reducers, with sealing gasket