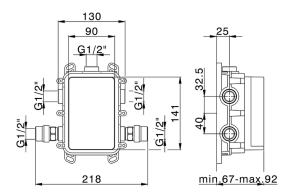

# One Box Universal Concealed Part ONE BOX\_ZA00B031

MODEL ZA00B031

One Box Universal Concealed Part, for 1,2 or 3 outlet thermostatic or single lever, without trim kit, with noise reducers, with sealing gasket

# One Box Universal Concealed Part ONE BOX\_ZA00B030

MODEL ZA00B030

One Box Universal Concealed Part, for 1,2 or 3 outlet thermostatic or single lever, without trim kit, without noise reducers, with sealing gasket