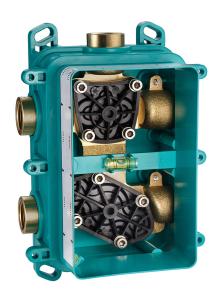

# One Box Universal Concealed Part ONE BOX\_ZA00B031

MODEL ZA00B031

One Box Universal Concealed Part, for 1,2 or 3 outlet thermostatic or single lever, without trim kit, with noise reducers, with sealing gasket

# One Box Universal Concealed Part ONE BOX\_ZA00B030

MODEL ZA00B030

One Box Universal Concealed Part, for 1,2 or 3 outlet thermostatic or single lever, without trim kit, without noise reducers, with sealing gasket