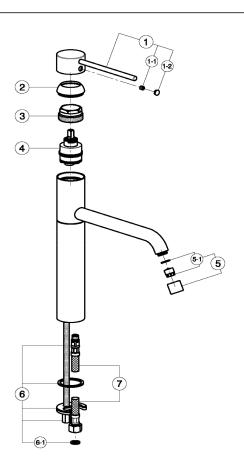

## LL 000**58**

| NR. | DESCRIZIONE<br>DESCRIPTION<br>BESCREIBUNG<br>DESCRIPTION                                                      | N.CODICE<br>CODE NO.<br>WERSKNR.<br>NR.CODE | NR. | DESCRIZIONE<br>DESCRIPTION<br>BESCREIBUNG<br>DESCRIPTION                                                                 | N.CODICE<br>CODE NO.<br>WERSKNR.<br>NR.CODE | NR. | DESCRIZIONE DESCRIPTION BESCREIBUNG DESCRIPTION | N.CODICE<br>CODE NO.<br>WERSKNR.<br>NR.CODE |
|-----|---------------------------------------------------------------------------------------------------------------|---------------------------------------------|-----|--------------------------------------------------------------------------------------------------------------------------|---------------------------------------------|-----|-------------------------------------------------|---------------------------------------------|
| 1   | Leva monocomando "LL" Lever "LL" Hebel "LL" Levier "LL"                                                       | ZZ94404 0                                   | 5   | Aeratore M16x1<br>Mousseur M16x1<br>Perlator M16x1<br>Mousseur M16x1                                                     | ZZ94409 0                                   |     |                                                 |                                             |
| 1-1 | Grano punta piana inox M.6x6<br>Screw-stainless steel M.6x6<br>Madenschraube M.6x6<br>Vis speciale inox M.6x6 | ZZ92645 0                                   | 5-1 | Cart.aerat.M16x1 Mousseur cartridge M16x1 Kart.f/Perlator M16x1 Cartouche x mousseur M16x1                               | ZZ94410 0                                   |     |                                                 |                                             |
| 1-2 | Placchetta per leva neutra Cap for lever Abdeckkappe f/Hebel Plaquette levier                                 | ZZ93347 0                                   | 6   | ZZ933750 Installation set single lever Befestigungsset Set installation                                                  | ZZ92886 0                                   |     |                                                 |                                             |
| 2   | Copricartuccia monocomando<br>Escutcheon cartridge<br>Abdeckkappe<br>Couvre-cartouche                         | ZZ94405 0                                   | 6-1 | Guarnizione fibra 3/8" Gasket rubber 3/8" Fiberdichtung 3/8" Joint en fibre 3/8"                                         | ZZ92696 0                                   |     |                                                 |                                             |
| 3   | Calotta bloccaggio cartuccia Nut for mixing valve Mutter f/Kartusche Ecrou pour cartouche                     | ZZ93353 0                                   | 7   | Flessibile M.11x1 3/8"F L.600<br>Flex M.11x1 3/8" L.600<br>Anschlussschlauch M.11x1 3/8" L.600<br>Flex M.11x1 3/8" L.600 | ZZ92934 0                                   |     |                                                 |                                             |
| 4   | Cartuccia monocomando<br>Mixing valve<br>Kartusche<br>Cartouche mitigeurs                                     | ZZ93196 0                                   |     |                                                                                                                          |                                             |     |                                                 |                                             |