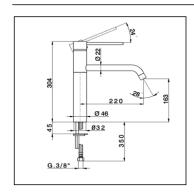

## Single lever sink mixer KITCHEN\_LL000580

LL000580

https://en.cisal.it/single-lever-sink-mixer-kitchen-ll000580

2025-01-02