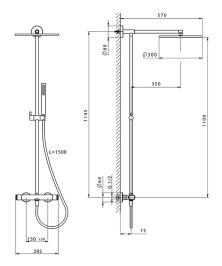

**DeviaStop** 

The Cisal SafeTouch system maintains the mixer body cool to the touch during operation.

SafeTouch

MODEL LVC78030

Thermostatic shower column, 2-functions,2 outlet deviastop,not adjustable riser column,Sliding handshower holder,minimalistic one spray handshower ABS,300 mm Brass round headshower,150 cm smooth SUPREME Flexible Hose