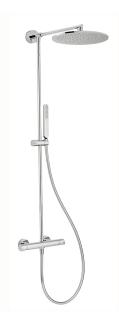

## Thermostatic shower column, 2-functions LINEAVIVA\_LVC78030

The Cisal Devia Stop technology allows to adjust the water flow and to direct it to the selected output point (overhead soaker, hand shower, etc).

**DeviaStop** 

The Cisal SafeTouch system maintains the mixer body cool to the touch during operation.

SafeTouch

MODEL LVC78030

Thermostatic shower column, 2-functions,2 outlet deviastop,not adjustable riser column,Sliding handshower holder,minimalistic one spray handshower ABS,300 mm Brass round headshower,150 cm smooth SUPREME Flexible Hose